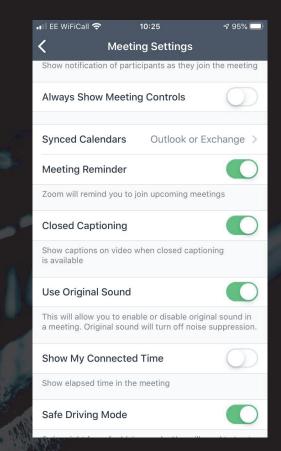

<u>Step 3</u> In Meetings, scroll down to Use Original Sound and toggle to on

If you have additional queries or need support please contact SoundandVideo@rncm.ac.uk