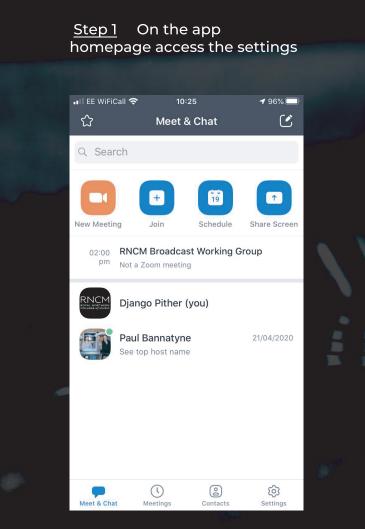

## **Optimising Audio on iOS**

Select Meetings

Step 2 Once in Settings

| •• EE WiFiC | all 🗢          | 10:25         | <b>√</b> 95%      | <b>D</b> |
|-------------|----------------|---------------|-------------------|----------|
|             | 5              | Settings      |                   |          |
|             |                |               |                   |          |
|             | Django Pit     | her LICENSE   | D                 |          |
|             | Django.P       | ither@rncm.a  | ac.uk             | >        |
|             |                |               |                   |          |
| Meeting     | s              |               |                   | >        |
|             |                |               |                   |          |
| Contact     | S              |               |                   | >        |
| Chat        |                |               |                   | >        |
| 01          |                |               |                   | >        |
| General     |                |               |                   | 2        |
|             |                |               |                   |          |
| Siri Shor   | tcuts          |               |                   | >        |
| A           |                |               |                   |          |
| About       |                |               |                   | >        |
| Oraciala    | 00010 0000     | 7             |                   |          |
| Copyright   |                | ghts reserved | mmunications, Ine | э.       |
|             |                |               |                   |          |
| Meet & Chat | ()<br>Meetings | Contac        | ts Setting        |          |