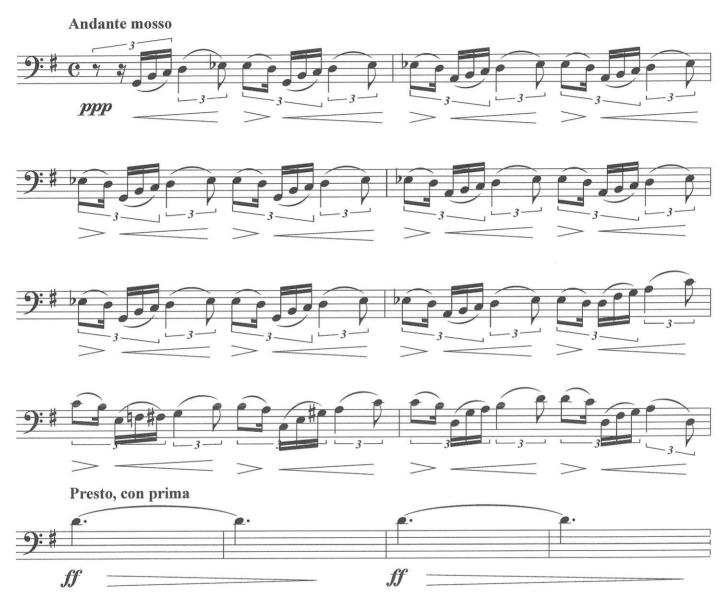

x2) (1st trombone)
- Mascagni : Cavalleria Rusticana (1st trombone)
- Mozart : The Magic Flute No. 10 (alto trombone)
- Ravel : L'Enfant et les sortilèges (1st trombone)
- Rossini : William Tell Overture (1st trombone)
- Verdi : The Force of Destiny (1st trombone)
- Verdi : Macbeth Battle Scene (1st trombone)
- Verdi : Othello (2nd trombone)
- Wagner : Die Walküre Act 3 'The Ride of the Valkyries' (1st trombone)
- Wagner : Tannhauser Overture (1st trombone)

## Cello Suite No. 1

Menuetto No. 1



## **Damnation of Faust**

Hungarian March



Berlioz

## **Peter Grimes**

Britten

### Interlude II 'The Storm'



Mascagni

Chorus



## **The Magic Flute**

Act 2 - No. 10



## L'Enfant et les sortilèges



Ravel

Trombone 1

Rossini

Overture



# **The Force of Destiny**

Verdi

Overture



Trombone 1

Macbeth















Verdi

## Othello

Verdi





## Die Walküre

Act 3 - Ride of the Valkyries



Wagner

Wagner

Overture