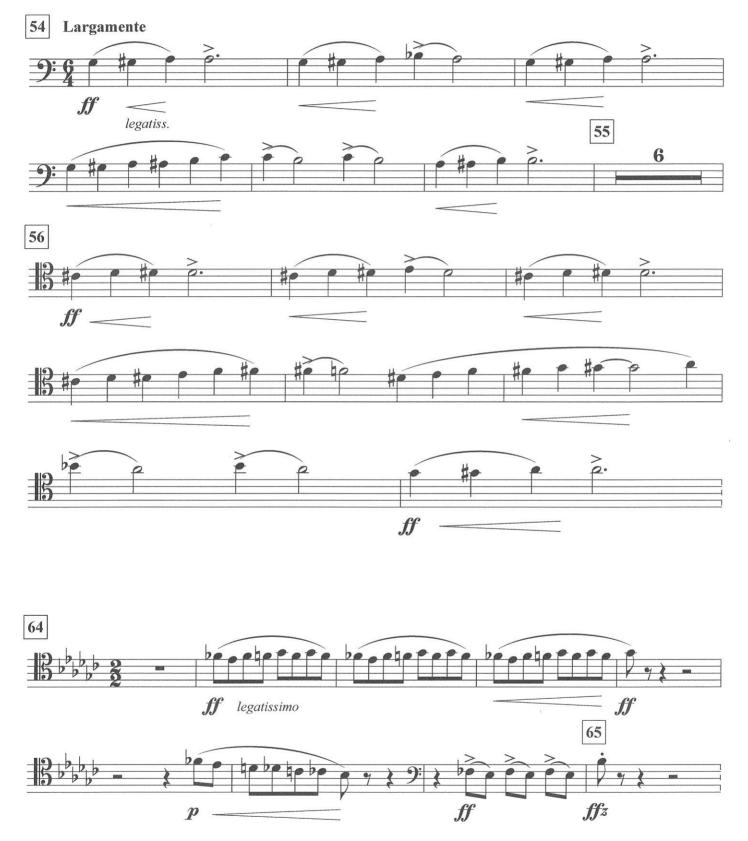

et Piece

Bach : Cello Suite No. 1 - Minuet 1

#### **Excerpts**

- Berlioz : The Damnation of Faust Hungarian March (2nd trombone)
- Britten : Peter Grimes Interlude 2 'The Storm' (x2) (1st trombone)
- Mascagni : Cavalleria Rusticana (1st trombone)
- Mozart : The Magic Flute No. 10 (alto trombone)
- Ravel : L'Enfant et les sortilèges (1st trombone)
- Rossini : William Tell Overture (1st trombone)
- Verdi : The Force of Destiny (1st trombone)
- Verdi : Macbeth Battle Scene (1st trombone)
- Verdi : Othello (2nd trombone)
- Wagner : Die Walküre Act 3 'The Ride of the Valkyries' (1st trombone)
- Wagner : Tannhauser Overture (1st trombone)

## Cello Suite No. 1

Menuetto No. 1



## **Damnation of Faust**

Hungarian March



Berlioz

## **Peter Grimes**

Britten

### Interlude II 'The Storm'



Mascagni

Chorus



## **The Magic Flute**

Act 2 - No. 10



## L'Enfant et les sortilèges



Ravel

Trombone 1

Rossini

Overture



# **The Force of Destiny**

Verdi

Overture



Trombone 1

Macbeth















Verdi

## Othello

Verdi





## Die Walküre

Act 3 - Ride of the Valkyries



Wagner

Wagner

Overture