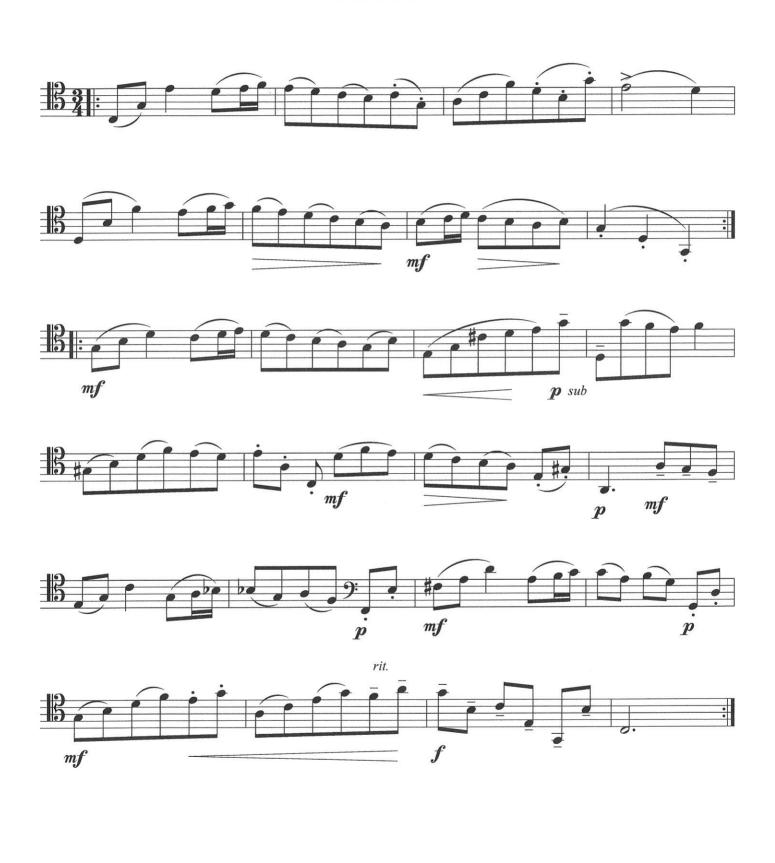

# 

#### **Tenor Trombone Auditions**

#### Set Piece

Bach : Cello Suite No. 1 - Minuet 1

#### **Excerpts**

- Berlioz : The Damnation of Faust Hungarian March (2nd trombone)
- Britten : Peter Grimes Interlude 2 'The Storm' (x2) (1st trombone)
- Mascagni : Cavalleria Rusticana (1st trombone)
- Mozart : The Magic Flute No. 10 (alto trombone)
- Ravel : L'Enfant et les sortilèges (1st trombone)
- Rossini : William Tell Overture (1st trombone)
- Verdi : The Force of Destiny (1st trombone)
- Verdi : Macbeth Battle Scene (1st trombone)
- Verdi : Othello (2nd trombone)
- Wagner : Die Walküre Act 3 'The Ride of the Valkyries' (1st trombone)
- Wagner : Tannhauser Overture (1st trombone)

## Cello Suite No. 1

Menuetto No. 1



## **Damnation of Faust**

Hungarian March



Berlioz

## **Peter Grimes**

Britten

### Interlude II 'The Storm'



Mascagni

Chorus



## **The Magic Flute**

Act 2 - No. 10



## L'Enfant et les sortilèges



Ravel

Trombone 1

Rossini

Overture



# **The Force of Destiny**

Verdi

Overture



Trombone 1

Macbeth















Verdi

## Othello

Verdi





## Die Walküre

Act 3 - Ride of the Valkyries



Wagner

Wagner

Overture