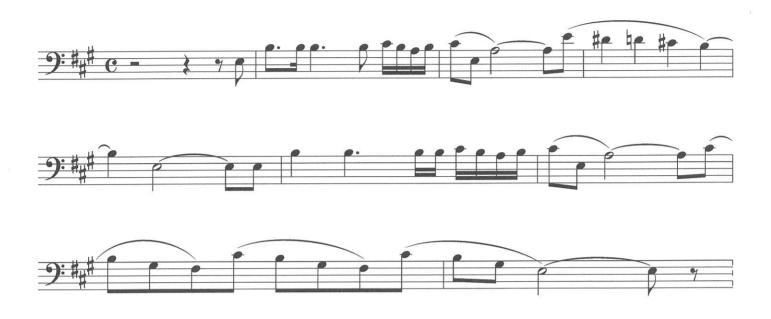

lo Suite No. 1 - Minuet 1

#### **Excerpts**

- Berlioz : The Damnation of Faust Hungarian March (2nd trombone)
- Britten : Peter Grimes Interlude 2 'The Storm' (x2) (1st trombone)
- Mascagni : Cavalleria Rusticana (1st trombone)
- Mozart : The Magic Flute No. 10 (alto trombone)
- Ravel : L'Enfant et les sortilèges (1st trombone)
- Rossini : William Tell Overture (1st trombone)
- Verdi : The Force of Destiny (1st trombone)
- Verdi : Macbeth Battle Scene (1st trombone)
- Verdi : Othello (2nd trombone)
- Wagner : Die Walküre Act 3 'The Ride of the Valkyries' (1st trombone)
- Wagner : Tannhauser Overture (1st trombone)

## Cello Suite No. 1

Menuetto No. 1



## **Damnation of Faust**

Hungarian March



Berlioz

## **Peter Grimes**

Britten

### Interlude II 'The Storm'



Mascagni

Chorus



## **The Magic Flute**

Act 2 - No. 10



## L'Enfant et les sortilèges



Ravel

Trombone 1

Rossini

Overture



# **The Force of Destiny**

Verdi

Overture



Trombone 1

Macbeth















Verdi

## Othello

Verdi





## Die Walküre

Act 3 - Ride of the Valkyries



Wagner

Wagner

Overture