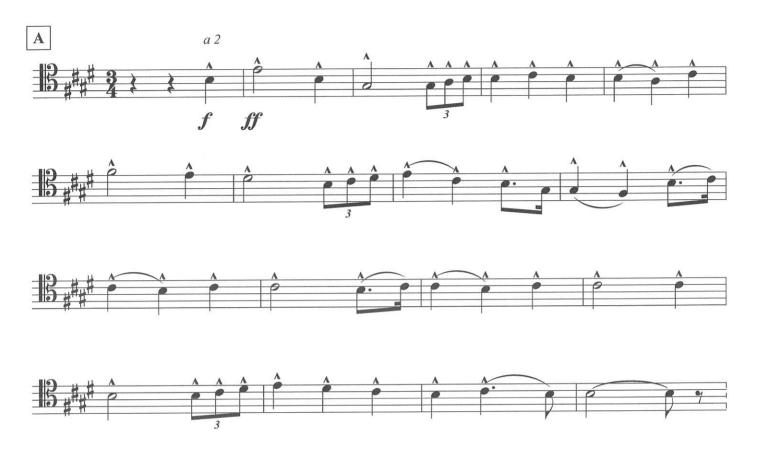

s sortilèges (1st trombone)
- Rossini : William Tell Overture (1st trombone)
- Verdi : The Force of Destiny (1st trombone)
- Verdi : Macbeth Battle Scene (1st trombone)
- Verdi : Othello (2nd trombone)
- Wagner : Die Walküre Act 3 'The Ride of the Valkyries' (1st trombone)
- Wagner : Tannhauser Overture (1st trombone)

## Cello Suite No. 1

Menuetto No. 1



## **Damnation of Faust**

Hungarian March



Berlioz

## **Peter Grimes**

Britten

### Interlude II 'The Storm'



Mascagni

Chorus



## **The Magic Flute**

Act 2 - No. 10



## L'Enfant et les sortilèges



Ravel

Trombone 1

Rossini

Overture



# **The Force of Destiny**

Verdi

Overture



Trombone 1

Macbeth















Verdi

## Othello

Verdi





## Die Walküre

Act 3 - Ride of the Valkyries



Wagner

Wagner

Overture