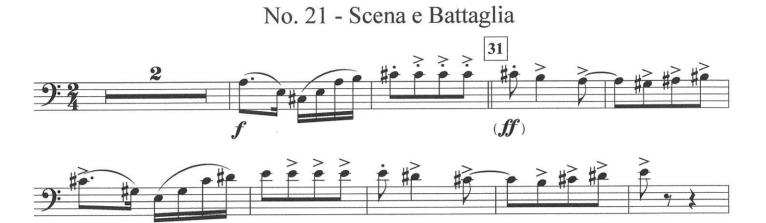

scagni : Cavalleria Rusticana (1st trombone)
- Mozart : The Magic Flute No. 10 (alto trombone)
- Ravel : L'Enfant et les sortilèges (1st trombone)
- Rossini : William Tell Overture (1st trombone)
- Verdi : The Force of Destiny (1st trombone)
- Verdi : Macbeth Battle Scene (1st trombone)
- Verdi : Othello (2nd trombone)
- Wagner : Die Walküre Act 3 'The Ride of the Valkyries' (1st trombone)
- Wagner : Tannhauser Overture (1st trombone)

## Cello Suite No. 1

Menuetto No. 1



## **Damnation of Faust**

Hungarian March



Berlioz

## **Peter Grimes**

Britten

### Interlude II 'The Storm'



Mascagni

Chorus



## **The Magic Flute**

Act 2 - No. 10



## L'Enfant et les sortilèges



Ravel

Trombone 1

Rossini

Overture



# **The Force of Destiny**

Verdi

Overture



Trombone 1

Macbeth















Verdi

## Othello

Verdi





## Die Walküre

Act 3 - Ride of the Valkyries



Wagner

Wagner

Overture