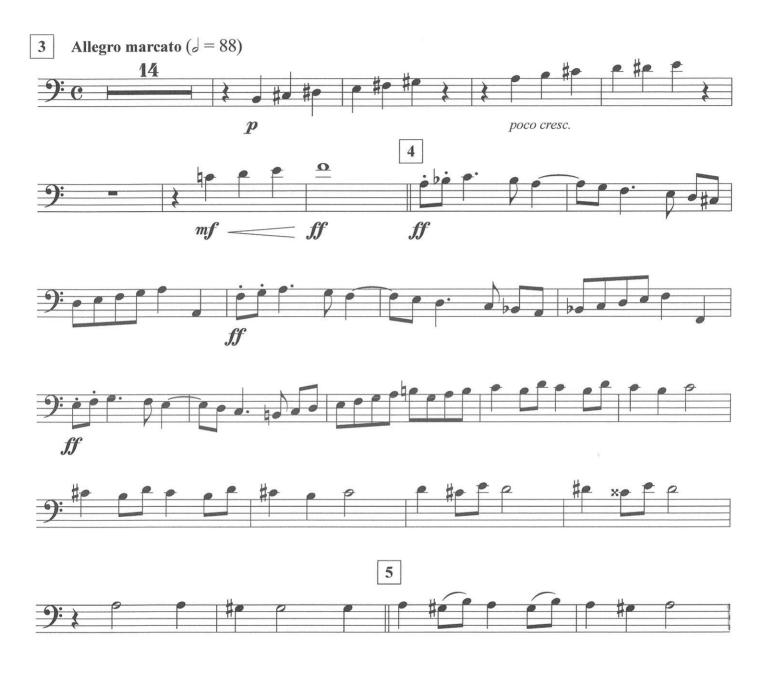

# 

#### **Tenor Trombone Auditions**

#### Set Piece

Bach : Cello Suite No. 1 - Minuet 1

#### **Excerpts**

- Berlioz : The Damnation of Faust Hungarian March (2nd trombone)
- Britten : Peter Grimes Interlude 2 'The Storm' (x2) (1st trombone)
- Mascagni : Cavalleria Rusticana (1st trombone)
- Mozart : The Magic Flute No. 10 (alto trombone)
- Ravel : L'Enfant et les sortilèges (1st trombone)
- Rossini : William Tell Overture (1st trombone)
- Verdi : The Force of Destiny (1st trombone)
- Verdi : Macbeth Battle Scene (1st trombone)
- Verdi : Othello (2nd trombone)
- Wagner : Die Walküre Act 3 'The Ride of the Valkyries' (1st trombone)
- Wagner : Tannhauser Overture (1st trombone)

## Cello Suite No. 1

Menuetto No. 1



## **Damnation of Faust**

Hungarian March



Berlioz

## **Peter Grimes**

Britten

### Interlude II 'The Storm'



Mascagni

Chorus



## **The Magic Flute**

Act 2 - No. 10



## L'Enfant et les sortilèges



Ravel

Trombone 1

Rossini

Overture



# **The Force of Destiny**

Verdi

Overture



Trombone 1

Macbeth















Verdi

## Othello

Verdi





## Die Walküre

Act 3 - Ride of the Valkyries



Wagner

Wagner

Overture