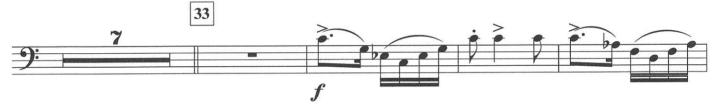

ni : Cavalleria Rusticana (1st trombone)
- Mozart : The Magic Flute No. 10 (alto trombone)
- Ravel : L'Enfant et les sortilèges (1st trombone)
- Rossini : William Tell Overture (1st trombone)
- Verdi : The Force of Destiny (1st trombone)
- Verdi : Macbeth Battle Scene (1st trombone)
- Verdi : Othello (2nd trombone)
- Wagner : Die Walküre Act 3 'The Ride of the Valkyries' (1st trombone)
- Wagner : Tannhauser Overture (1st trombone)

## Cello Suite No. 1

Menuetto No. 1



## **Damnation of Faust**

Hungarian March



Berlioz

## **Peter Grimes**

Britten

### Interlude II 'The Storm'



Mascagni

Chorus



## **The Magic Flute**

Act 2 - No. 10



## L'Enfant et les sortilèges



Ravel

Trombone 1

Rossini

Overture



# **The Force of Destiny**

Verdi

Overture



Trombone 1

Macbeth















Verdi

## Othello

Verdi





## Die Walküre

Act 3 - Ride of the Valkyries



Wagner

Wagner

Overture