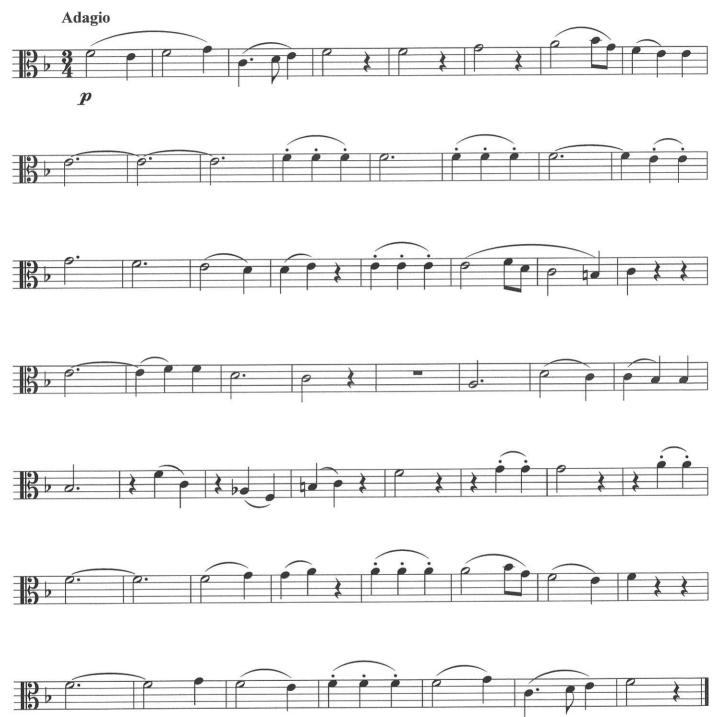

**

- Berlioz : The Damnation of Faust Hungarian March (2nd trombone)
- Britten : Peter Grimes Interlude 2 'The Storm' (x2) (1st trombone)
- Mascagni : Cavalleria Rusticana (1st trombone)
- Mozart : The Magic Flute No. 10 (alto trombone)
- Ravel : L'Enfant et les sortilèges (1st trombone)
- Rossini : William Tell Overture (1st trombone)
- Verdi : The Force of Destiny (1st trombone)
- Verdi : Macbeth Battle Scene (1st trombone)
- Verdi : Othello (2nd trombone)
- Wagner : Die Walküre Act 3 'The Ride of the Valkyries' (1st trombone)
- Wagner : Tannhauser Overture (1st trombone)

## Cello Suite No. 1

Menuetto No. 1



## **Damnation of Faust**

Hungarian March



Berlioz

## **Peter Grimes**

Britten

### Interlude II 'The Storm'



Mascagni

Chorus



## **The Magic Flute**

Act 2 - No. 10



## L'Enfant et les sortilèges



Ravel

Trombone 1

Rossini

Overture



# **The Force of Destiny**

Verdi

Overture



Trombone 1

Macbeth















Verdi

## Othello

Verdi





## Die Walküre

Act 3 - Ride of the Valkyries



Wagner

Wagner

Overture