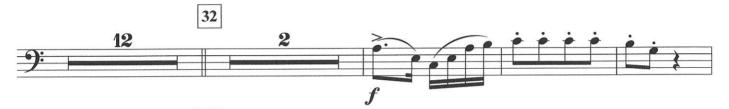

agni : Cavalleria Rusticana (1st trombone)
- Mozart : The Magic Flute No. 10 (alto trombone)
- Ravel : L'Enfant et les sortilèges (1st trombone)
- Rossini : William Tell Overture (1st trombone)
- Verdi : The Force of Destiny (1st trombone)
- Verdi : Macbeth Battle Scene (1st trombone)
- Verdi : Othello (2nd trombone)
- Wagner : Die Walküre Act 3 'The Ride of the Valkyries' (1st trombone)
- Wagner : Tannhauser Overture (1st trombone)

## Cello Suite No. 1

Menuetto No. 1



## **Damnation of Faust**

Hungarian March



Berlioz

## **Peter Grimes**

Britten

### Interlude II 'The Storm'



Mascagni

Chorus



## **The Magic Flute**

Act 2 - No. 10



## L'Enfant et les sortilèges



Ravel

Trombone 1

Rossini

Overture



# **The Force of Destiny**

Verdi

Overture



Trombone 1

Macbeth















Verdi

## Othello

Verdi





## Die Walküre

Act 3 - Ride of the Valkyries



Wagner

Wagner

Overture