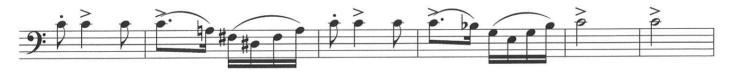

: Cavalleria Rusticana (1st trombone)
- Mozart : The Magic Flute No. 10 (alto trombone)
- Ravel : L'Enfant et les sortilèges (1st trombone)
- Rossini : William Tell Overture (1st trombone)
- Verdi : The Force of Destiny (1st trombone)
- Verdi : Macbeth Battle Scene (1st trombone)
- Verdi : Othello (2nd trombone)
- Wagner : Die Walküre Act 3 'The Ride of the Valkyries' (1st trombone)
- Wagner : Tannhauser Overture (1st trombone)

## Cello Suite No. 1

Menuetto No. 1



## **Damnation of Faust**

Hungarian March



Berlioz

## **Peter Grimes**

Britten

### Interlude II 'The Storm'



Mascagni

Chorus



## **The Magic Flute**

Act 2 - No. 10



## L'Enfant et les sortilèges



Ravel

Trombone 1

Rossini

Overture



# **The Force of Destiny**

Verdi

Overture



Trombone 1

Macbeth















Verdi

## Othello

Verdi





## Die Walküre

Act 3 - Ride of the Valkyries



Wagner

Wagner

Overture