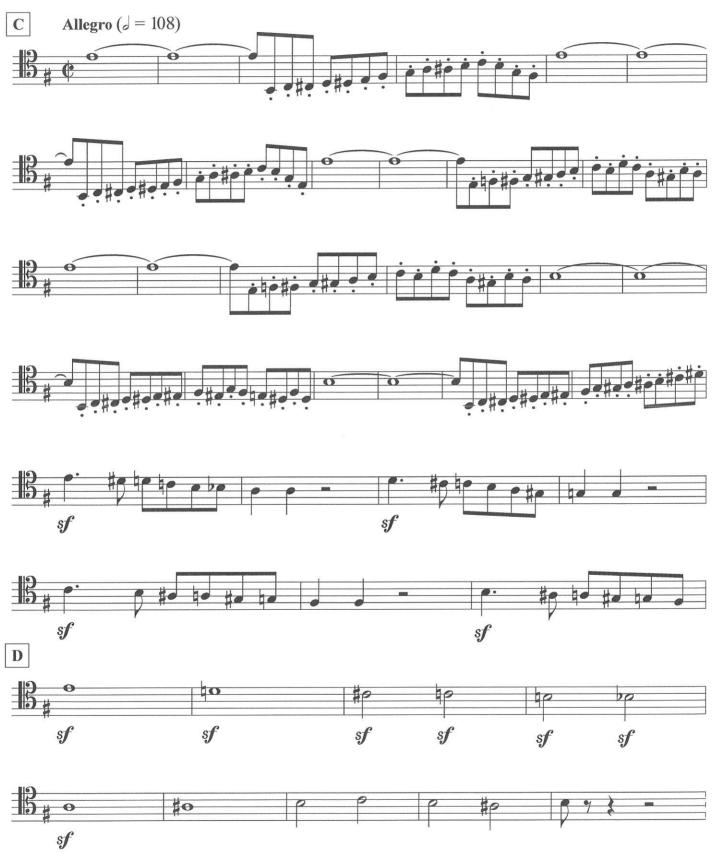

ritten : Peter Grimes Interlude 2 'The Storm' (x2) (1st trombone)
- Mascagni : Cavalleria Rusticana (1st trombone)
- Mozart : The Magic Flute No. 10 (alto trombone)
- Ravel : L'Enfant et les sortilèges (1st trombone)
- Rossini : William Tell Overture (1st trombone)
- Verdi : The Force of Destiny (1st trombone)
- Verdi : Macbeth Battle Scene (1st trombone)
- Verdi : Othello (2nd trombone)
- Wagner : Die Walküre Act 3 'The Ride of the Valkyries' (1st trombone)
- Wagner : Tannhauser Overture (1st trombone)

## Cello Suite No. 1

Menuetto No. 1



## **Damnation of Faust**

Hungarian March



Berlioz

## **Peter Grimes**

Britten

### Interlude II 'The Storm'



Mascagni

Chorus



## **The Magic Flute**

Act 2 - No. 10



## L'Enfant et les sortilèges



Ravel

Trombone 1

Rossini

Overture



# **The Force of Destiny**

Verdi

Overture



Trombone 1

Macbeth















Verdi

## Othello

Verdi





## Die Walküre

Act 3 - Ride of the Valkyries



Wagner

Wagner

Overture