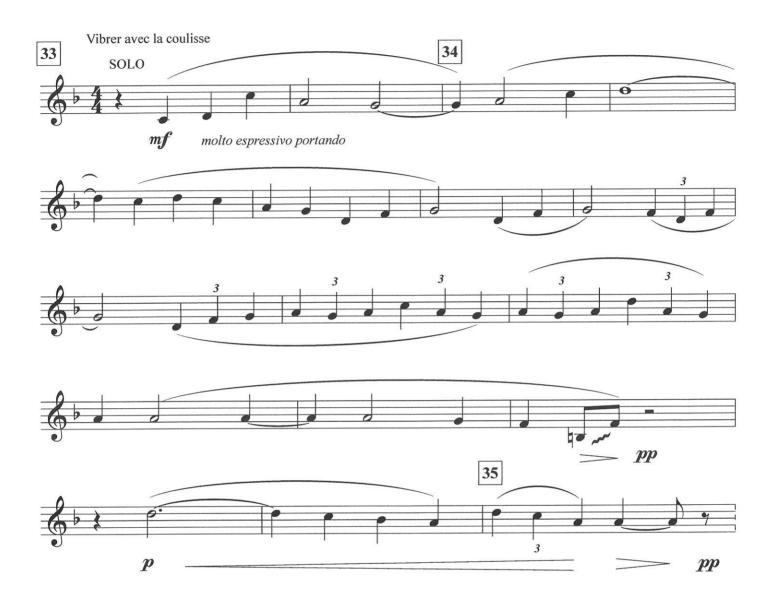

Faust Hungarian March (2nd trombone)
- Britten : Peter Grimes Interlude 2 'The Storm' (x2) (1st trombone)
- Mascagni : Cavalleria Rusticana (1st trombone)
- Mozart : The Magic Flute No. 10 (alto trombone)
- Ravel : L'Enfant et les sortilèges (1st trombone)
- Rossini : William Tell Overture (1st trombone)
- Verdi : The Force of Destiny (1st trombone)
- Verdi : Macbeth Battle Scene (1st trombone)
- Verdi : Othello (2nd trombone)
- Wagner : Die Walküre Act 3 'The Ride of the Valkyries' (1st trombone)
- Wagner : Tannhauser Overture (1st trombone)

## Cello Suite No. 1

Menuetto No. 1



## **Damnation of Faust**

Hungarian March



Berlioz

## **Peter Grimes**

Britten

### Interlude II 'The Storm'



Mascagni

Chorus



## **The Magic Flute**

Act 2 - No. 10



## L'Enfant et les sortilèges



Ravel

Trombone 1

Rossini

Overture



# **The Force of Destiny**

Verdi

Overture



Trombone 1

Macbeth















Verdi

## Othello

Verdi





## Die Walküre

Act 3 - Ride of the Valkyries



Wagner

Wagner

Overture