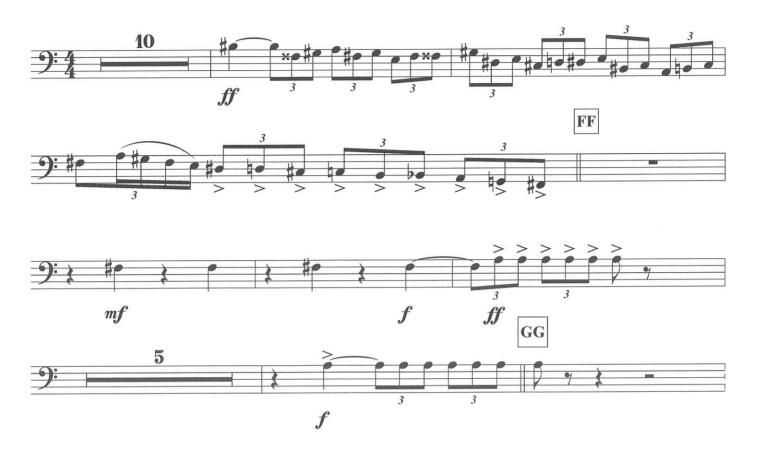

e)
- Mozart : The Magic Flute No. 10 (alto trombone)
- Ravel : L'Enfant et les sortilèges (1st trombone)
- Rossini : William Tell Overture (1st trombone)
- Verdi : The Force of Destiny (1st trombone)
- Verdi : Macbeth Battle Scene (1st trombone)
- Verdi : Othello (2nd trombone)
- Wagner : Die Walküre Act 3 'The Ride of the Valkyries' (1st trombone)
- Wagner : Tannhauser Overture (1st trombone)

## Cello Suite No. 1

Menuetto No. 1



## **Damnation of Faust**

Hungarian March



Berlioz

## **Peter Grimes**

Britten

### Interlude II 'The Storm'



Mascagni

Chorus



## **The Magic Flute**

Act 2 - No. 10



## L'Enfant et les sortilèges



Ravel

Trombone 1

Rossini

Overture



# **The Force of Destiny**

Verdi

Overture



Trombone 1

Macbeth















Verdi

## Othello

Verdi





## Die Walküre

Act 3 - Ride of the Valkyries



Wagner

Wagner

Overture