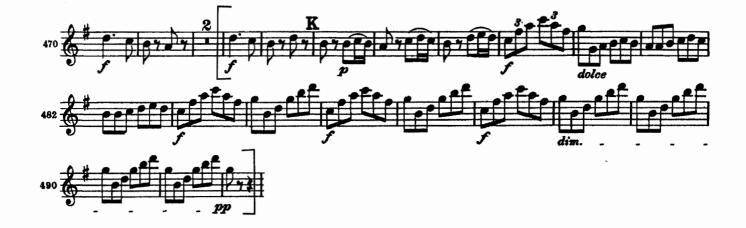

### Excerpts

- 1) Beethoven: Symphony No.6
- 2) R. Strauss: Der Rosenkavalier Act 1
- 3) Puccini: Tosca
- 4) Rossini: Semiramis Overture
- 5) Rossini : La Cenerentola Act 1
- 6) Mendelssohn : Hebrides Overture (in A)
- 7) Mozart : Cosi fan tutte No.28

### Beethoven — Symphony No. 6 Klarinette I in B

Beethoven: Symphony No. 6, movt. 1, bars 474 - 492