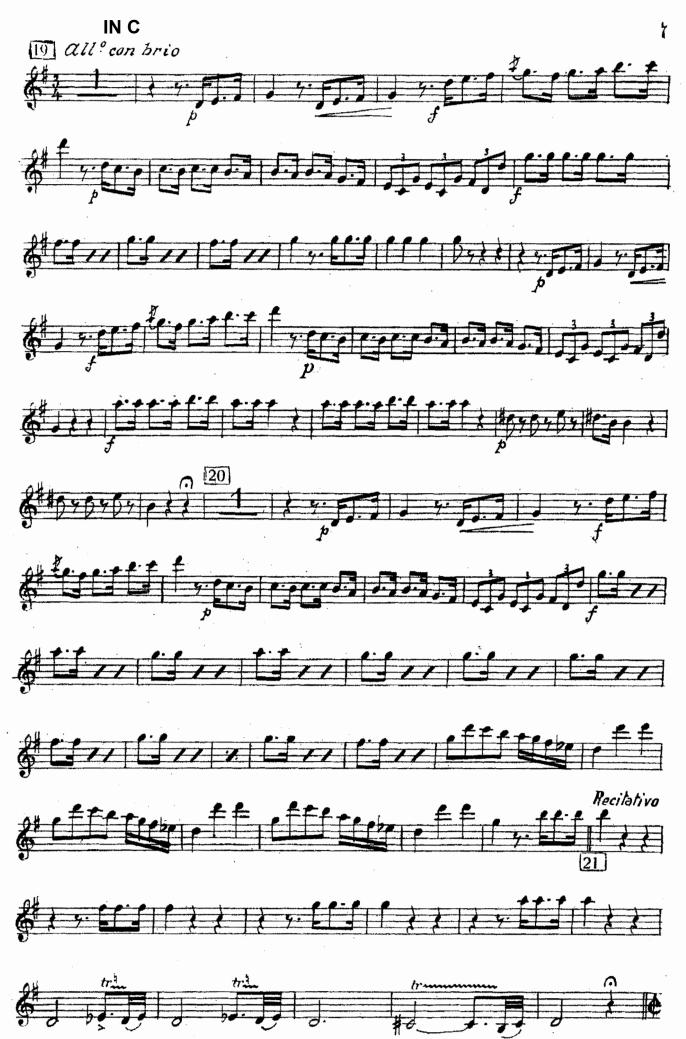

### Excerpts

- 1) Beethoven: Symphony No.6
- 2) R. Strauss: Der Rosenkavalier Act 1
- 3) Puccini: Tosca
- 4) Rossini: Semiramis Overture
- 5) Rossini : La Cenerentola Act 1
- 6) Mendelssohn : Hebrides Overture (in A)
- 7) Mozart : Cosi fan tutte No.28

# Overture "SEMIRAMIS"

÷

140

GIOACCHINO ROSSINI (1792-1868)

.

ł

•

Rossini: La Cenerentola Act I