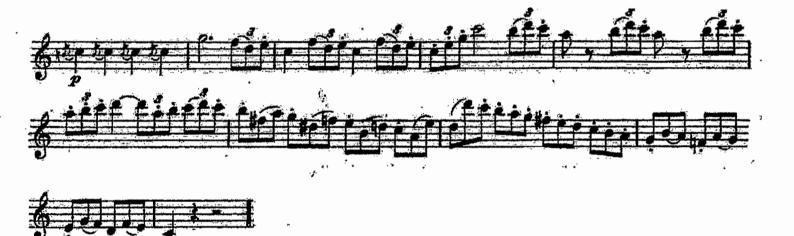

# Overture "SEMIRAMIS"

÷

140

GIOACCHINO ROSSINI (1792-1868)

.

ł

•

Rossini: La Cenerentola Act I