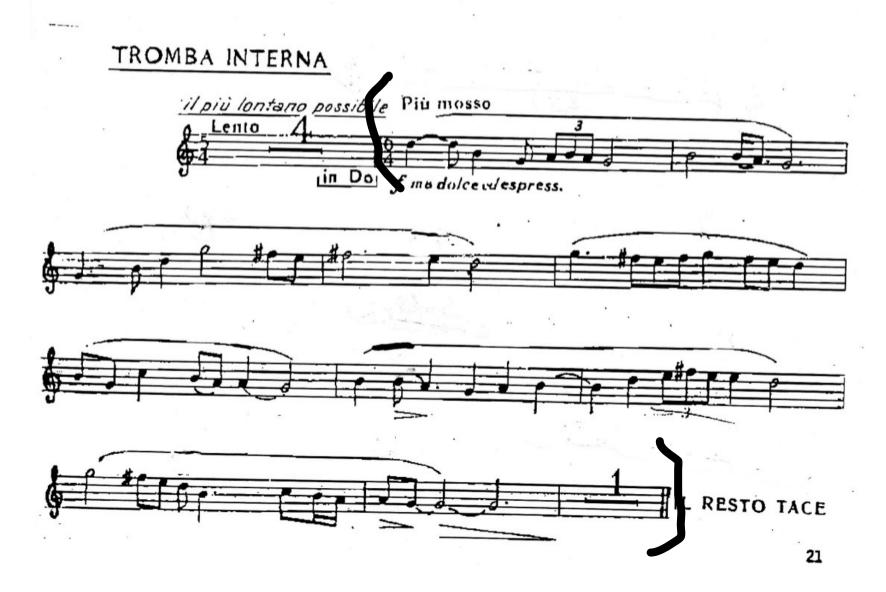

## 1st Movement

Strauss: Death and Transfiguration

RESPIGHI Pines Of Rome Offstage Solo