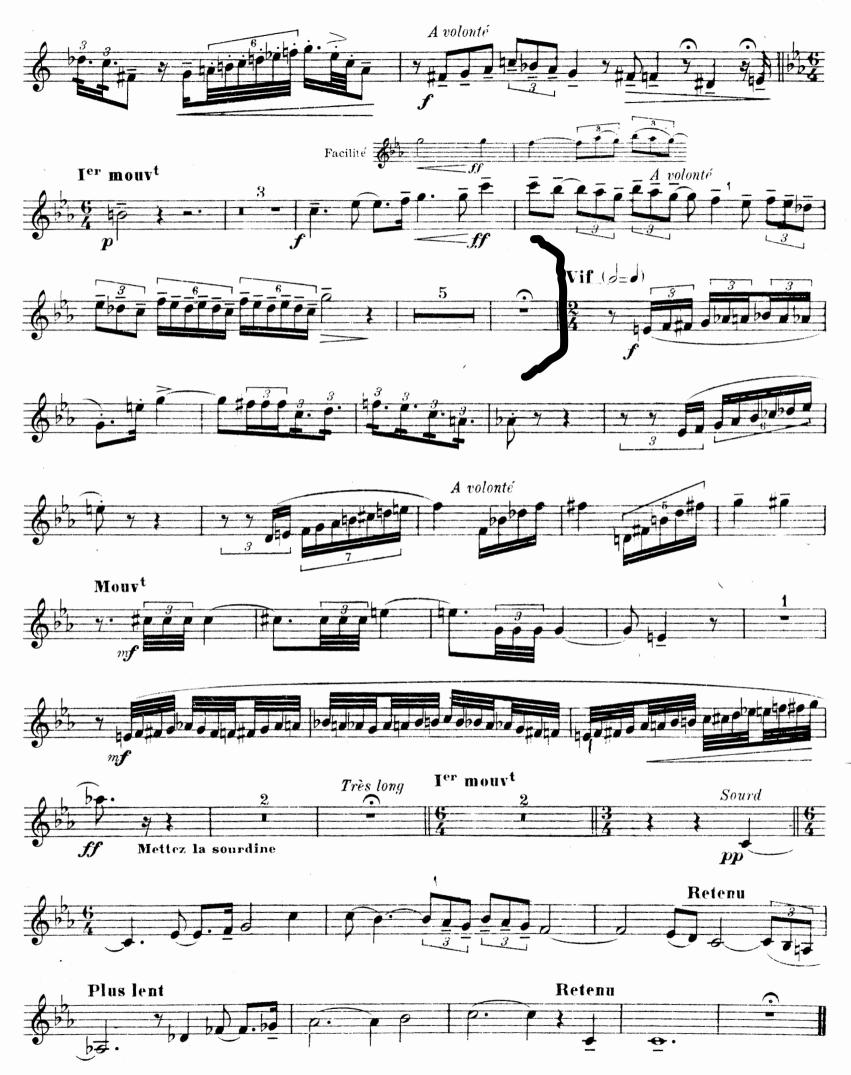

#### **Solo Piece**

Enesco: Legende (as far as Vif on Page 2)

# LÉGENDE

Pour TROMPETTE

Avec accompagnement de PIANO

GEORGES ENESCO

Excerpt 2

Trumpet 2 In C

5<sup>th</sup> mvt: Presto