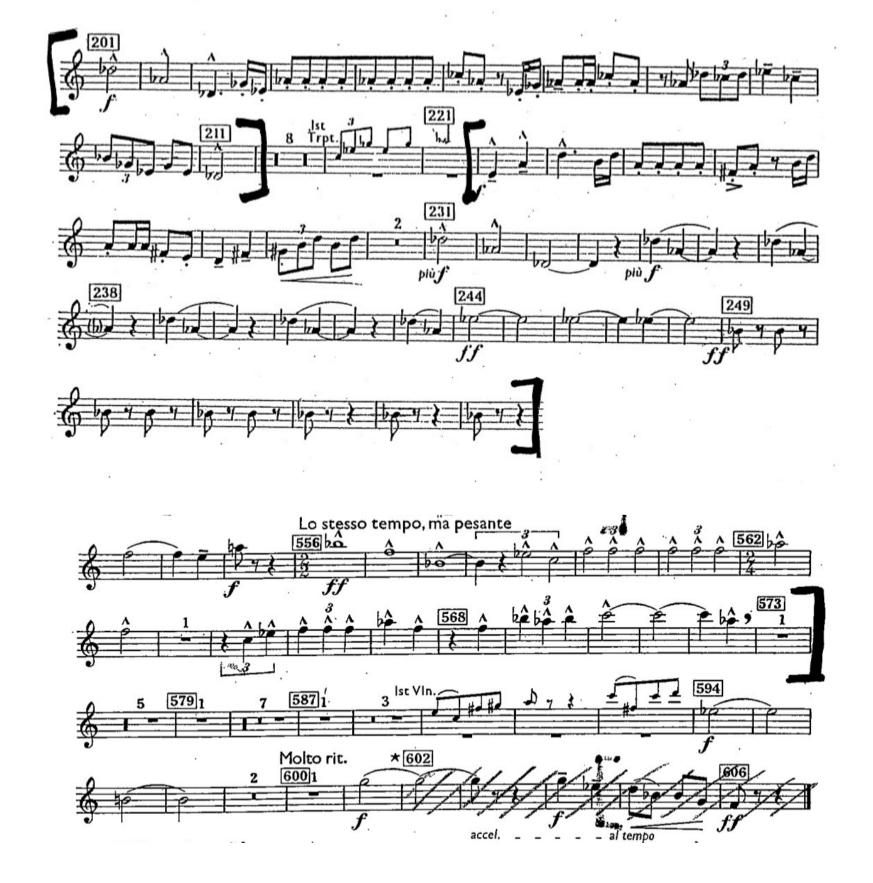

### **Excerpts**

BARTOK: Concerto for Orchestra (trumpet 2 in C) 5th mvt.: bars.201 - 254 & 556 - 572

MUSSORGSKY/RAVEL: Pictures at an Exhibition (opening Promenade): opening to fig. 2

RAVEL: Piano Concerto in G (opening and ending) Fig. 2 - 3 & Fig 34 - end of the