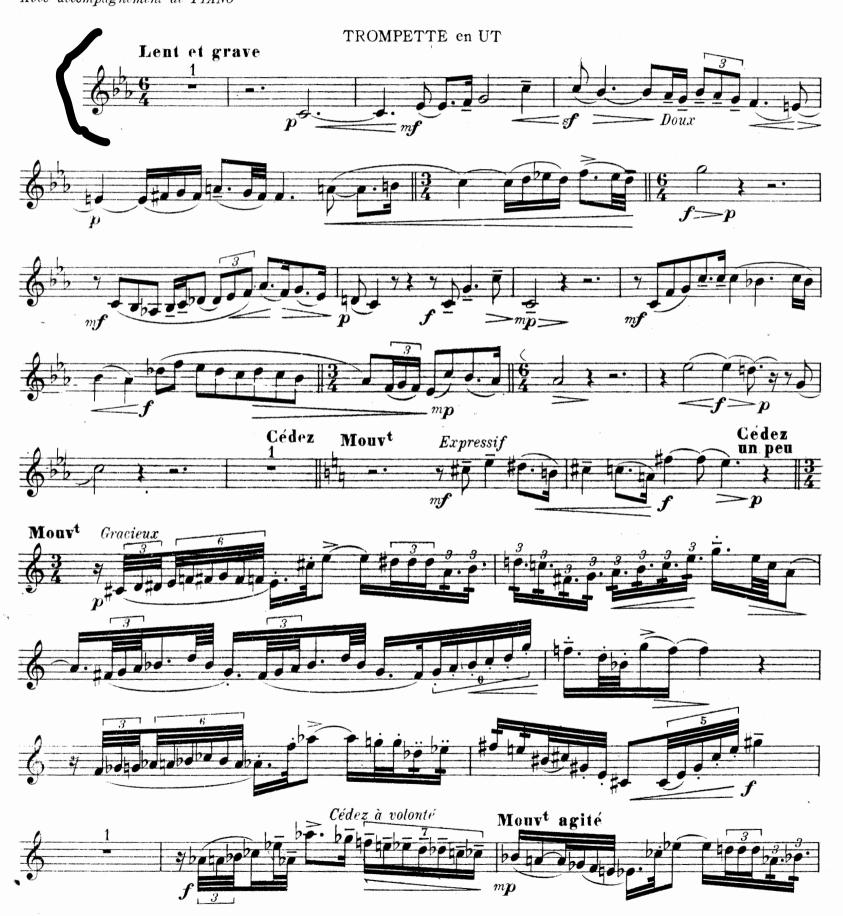

#### **Solo Piece**

Enesco: Legende (as far as Vif on Page 2)

# LÉGENDE

Pour TROMPETTE

Avec accompagnement de PIANO

GEORGES ENESCO

Excerpt 2

Trumpet 2 In C

5<sup>th</sup> mvt: Presto