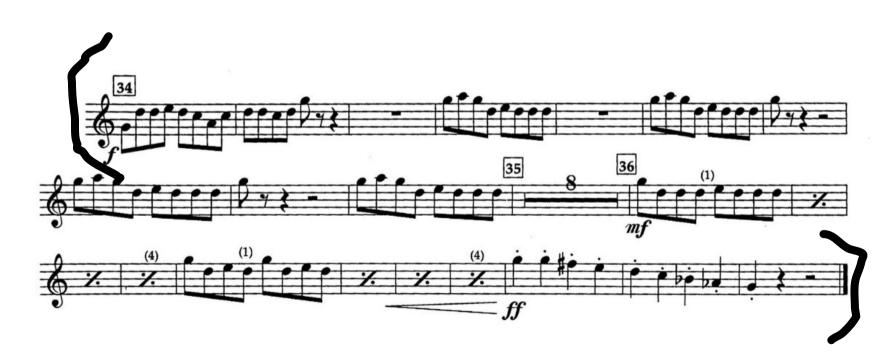

### **Excerpts**

BARTOK: Concerto for Orchestra (trumpet 2 in C) 5th mvt.: bars.201 - 254 & 556 - 572

MUSSORGSKY/RAVEL: Pictures at an Exhibition (opening Promenade): opening to fig. 2

RAVEL: Piano Concerto in G (opening and ending) Fig. 2 - 3 & Fig 34 - end of the