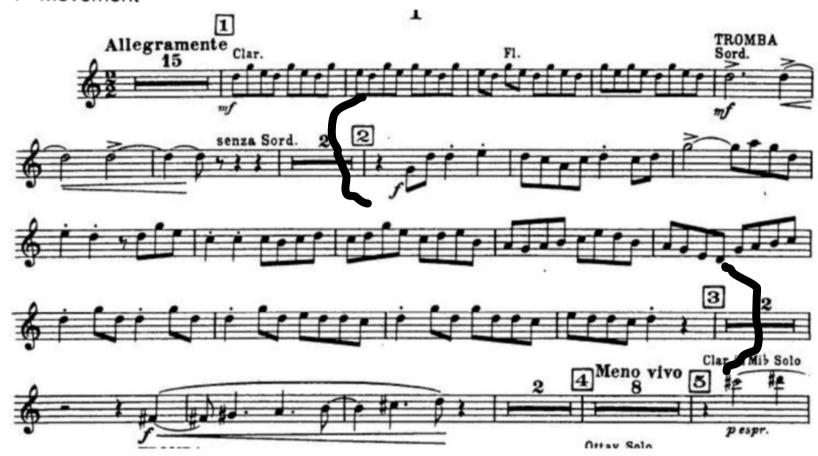

### **BBC Philharmonic Orchestra**

### **Trumpet Professional Experience Scheme Audition Excerpts**

#### **Solo Piece**

Enesco: Legende (as far as Vif on Page 2)

### **Excerpts**

BARTOK: Concerto for Orchestra (trumpet 2 in C) 5th mvt.: bars.201 - 254 & 556 - 572

MUSSORGSKY/RAVEL: Pictures at an Exhibition (opening Promenade): opening to fig. 2

RAVEL: Piano Concerto in G (opening and ending) Fig. 2 - 3 & Fig 34 - end of the

movement

STRAUSS: Death and Transfiguration (trpt. 3 in F): Letter Y - Letter Z

RESPIGHI: Pines of Rome - Off Stage

Solo Piece

# LÉGENDE

Pour TROMPETTE

Avec accompagnement de PIANO

GEORGES ENESCO





Excerpt 2

Trumpet 2 In C

5<sup>th</sup> mvt: Presto



## Mussorgsky: Pictures at an Exhibition (Promenade)

## Trumpet in C





## 1st Movement





Strauss: Death and Transfiguration



RESPIGHI Pines Of Rome Offstage Solo