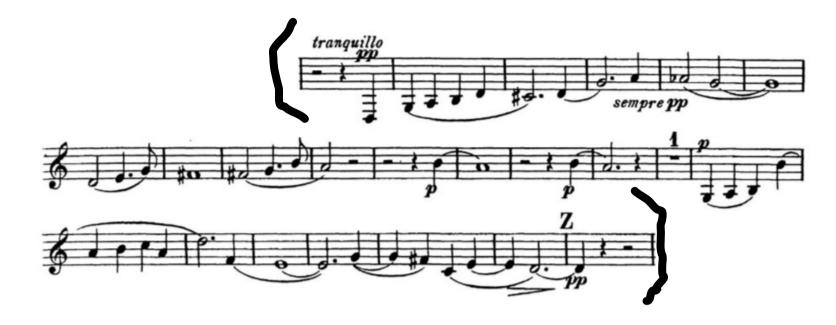

### **Excerpts**

BARTOK: Concerto for Orchestra (trumpet 2 in C) 5th mvt.: bars.201 - 254 & 556 - 572

MUSSORGSKY/RAVEL: Pictures at an Exhibition (opening Promenade): opening to fig. 2

RAVEL: Piano Concerto in G (opening and ending) Fig. 2 - 3 & Fig 34 - end of the