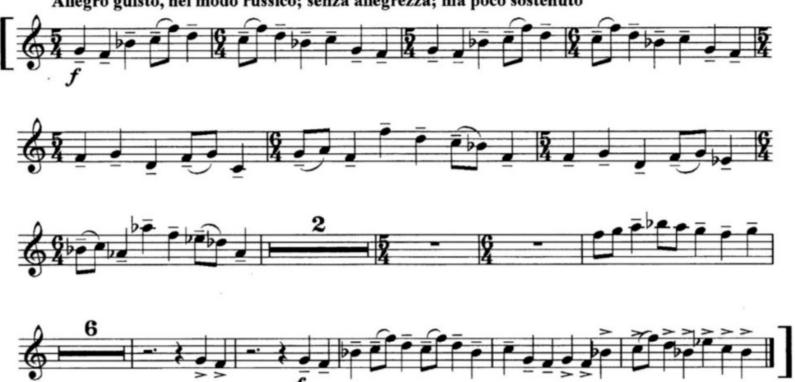

### **Excerpts**

BARTOK: Concerto for Orchestra (trumpet 2 in C) 5th mvt.: bars.201 - 254 & 556 - 572

MUSSORGSKY/RAVEL: Pictures at an Exhibition (opening Promenade): opening to fig. 2

RAVEL: Piano Concerto in G (opening and ending) Fig. 2 - 3 & Fig 34 - end of the