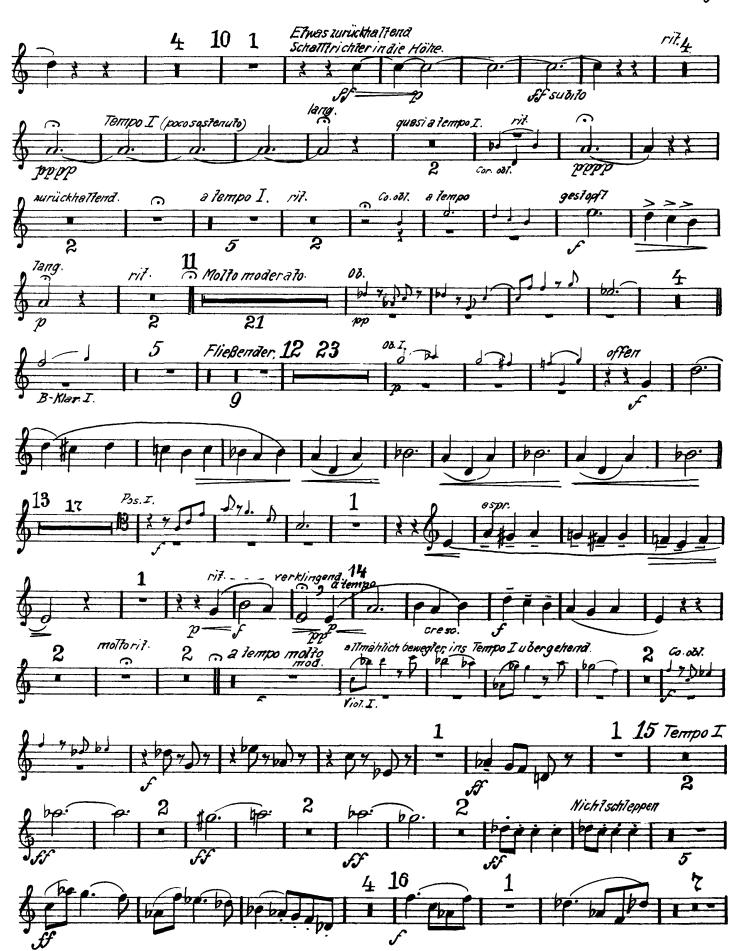

#### **ORCHESTRAL EXCERPTS**

MAHLER Symphony No. 5
Movement III

**WEBER Oberon Overture** [Horn I]

### Gustav Mahler Symphony No. 5 in C# Minor

윒 Curno obligato. **2**. tacet. 3. Scherzo. Kraftignicht zu schnell. in E(obligato) pocorit a tempo Resk. 13 23 4 6 Etwas ruhiger. 4 7 Tempor keck! Allmählich ruhigen

### Corno obligato.

Mahler — Symphony No. 5 in C# Minor Corno soligato. 4 pocorit. atempoI. arangend. Das Tempo merklid Wieder zum Tempo I Kraftig etwas einhaltend 24 zurückkehrend (Tempo I.) 25 moltorit Schallticauf.