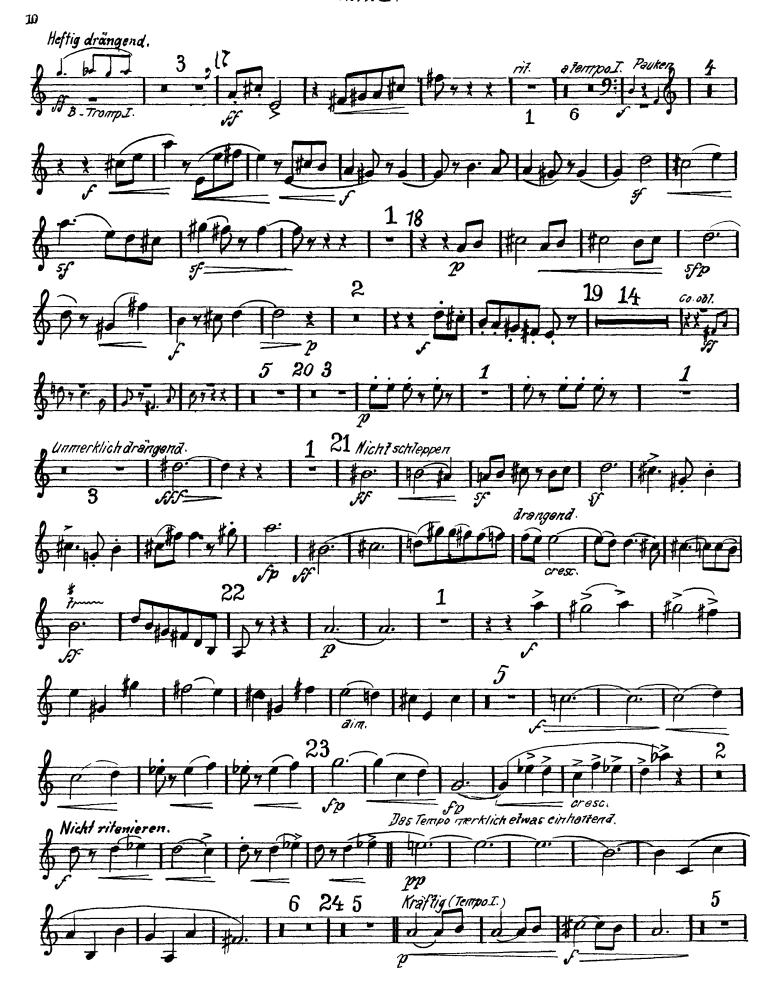

#### **ORCHESTRAL EXCERPTS**

MAHLER Symphony No. 5
Movement III

**WEBER Oberon Overture** [Horn I]

### Gustav Mahler Symphony No. 5 in C# Minor

윒 Curno obligato. **2**. tacet. 3. Scherzo. Kraftignicht zu schnell. in E(obligato) pocorit a tempo Resk. 13 23 4 6 Etwas ruhiger. 4 7 Tempor keck! Allmählich ruhigen

### Corno obligato.

Mahler — Symphony No. 5 in C# Minor Corno soligato. 4 pocorit. atempoI. arangend. Das Tempo merklid Wieder zum Tempo I Kraftig etwas einhaltend 24 zurückkehrend (Tempo I.) 25 moltorit Schallticauf.