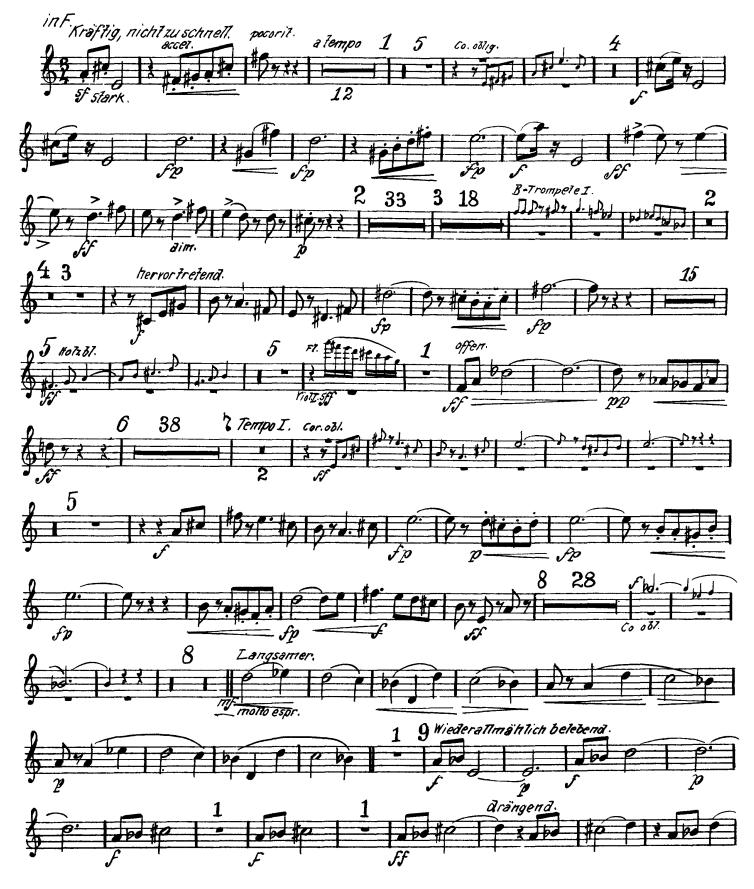

#### **ORCHESTRAL EXCERPTS**

MAHLER Symphony No. 5
Movement III

**WEBER Oberon Overture** [Horn I]

### Gustav Mahler Symphony No. 5 in C# Minor

윒 Curno obligato. **2**. tacet. 3. Scherzo. Kraftignicht zu schnell. in E(obligato) pocorit a tempo Resk. 13 23 4 6 Etwas ruhiger. 4 7 Tempor keck! Allmählich ruhigen

### Corno obligato.

Mahler — Symphony No. 5 in C# Minor Corno soligato. 4 pocorit. atempoI. arangend. Das Tempo merklid Wieder zum Tempo I Kraftig etwas einhaltend 24 zurückkehrend (Tempo I.) 25 moltorit Schallticauf.

mottocreso. ffsempre

pp

5

Corno obligato,

8

HORAI.