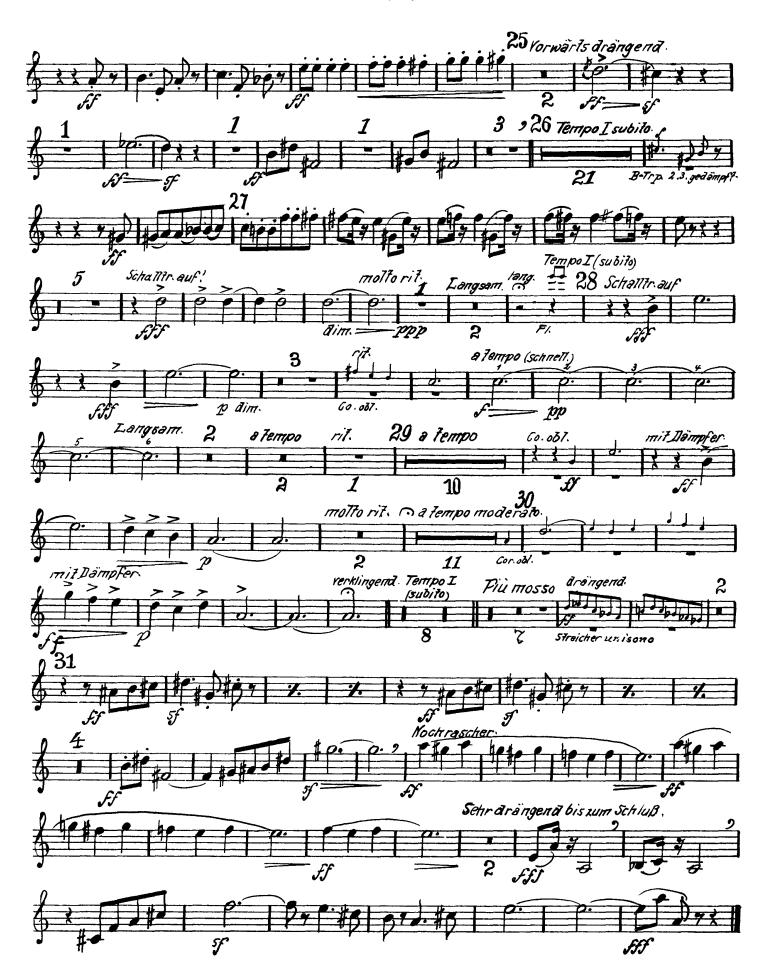

#### **ORCHESTRAL EXCERPTS**

MAHLER Symphony No. 5
Movement III

**WEBER Oberon Overture** [Horn I]

### Gustav Mahler Symphony No. 5 in C# Minor

윒 Curno obligato. **2**. tacet. 3. Scherzo. Kraftignicht zu schnell. in E(obligato) pocorit a tempo Resk. 13 23 4 6 Etwas ruhiger. 4 7 Tempor keck! Allmählich ruhigen

### Corno obligato.

Mahler — Symphony No. 5 in C# Minor Corno soligato. 4 pocorit. atempoI. arangend. Das Tempo merklid Wieder zum Tempo I Kraftig etwas einhaltend 24 zurückkehrend (Tempo I.) 25 moltorit Schallticauf.