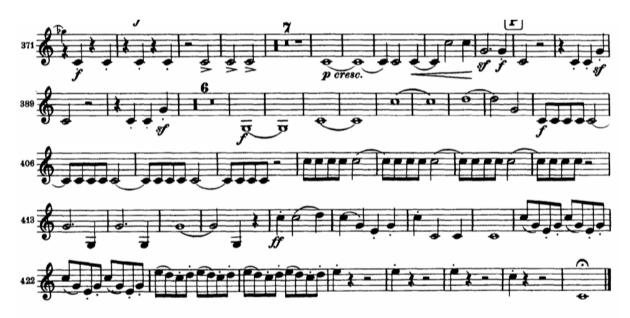

1 Requiem

tacet



G. Verdi (1813-1901)



# Trompete IV

### REQUIEM

(TOTENMESSE)

### Nr. 1 Requiem

tacet



# Rachmaninov Symphony No. 2

Trumpet 1
Movement II in Bb





Tromba I.



//



Trumpet 2
Movement in Bb



//







Trumpet 3
Movement II in Bb



//







# Ravel: Bolero

Fig.16 to the end

Piccolo trumpet in D





# Ravel: Bolero

Fig.16 to the end

Trumpets 1 and 2 in C







#### Ravel: Bolero

Fig.16 to the end

Trumpet 3 in C





### **Brahms: Academic Festival Overture**

# Trumpet 1 in C



Trumpet 2 in C



Trumpet 3 in C



# Debussy: Nocturnes

Trumpets 1 and 2 in F





Trumpet 3 in F



# Brahms: Symphony No 2

Movement 1: Allegro non troppo

### Trumpet 1 in D



### Trumpet 2 in D



# Movement 4: Allegro con spirito

# Trumpet 1 in D



Trumpet 2 in D



# **Dvorak: Symphony No 9**

Movement 2

Trumpet 1 in E/C



Trumpet 2 in E/C



#### Movement 4

# Trumpet 1 in E





Trumpet 2 in E



# **Bartok: Concerto for Orchestra**

1.Introduction: Andante non troppo

Trumpet 1 in C





Trumpet 2 in C