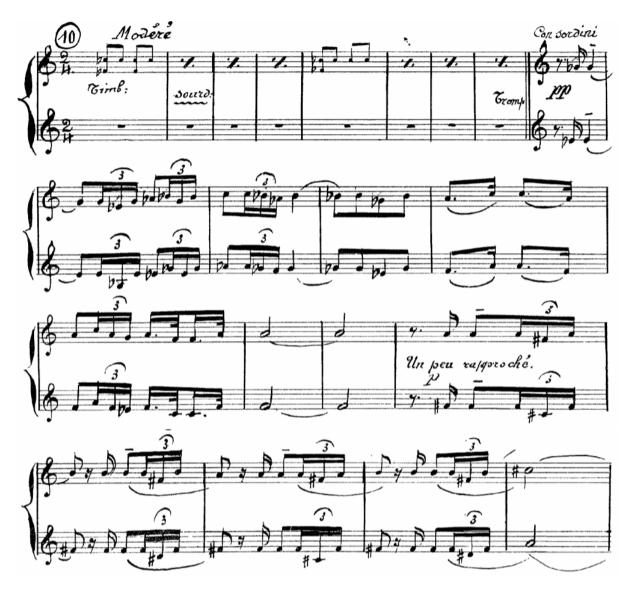

EQUIEM

(TOTEN MESSE)

### Nr. 1 Requiem

tacet



G. Verdi (1813-1901)



## Trompete II

### REQUIEM

(TOTENMESSE)

### Nr. 1 Requiem

tacet



Trompete III

## REQUIEM

(TOTENMESSE)

### Nr. 1 Requiem

tacet



G. Verdi (1813-1901)



# Trompete IV

### REQUIEM

(TOTENMESSE)

### Nr. 1 Requiem

tacet



# Rachmaninov Symphony No. 2

Trumpet 1
Movement II in Bb





Tromba I.



//



Trumpet 2
Movement in Bb



//







Trumpet 3
Movement II in Bb



//







# Ravel: Bolero

Fig.16 to the end

Piccolo trumpet in D





# Ravel: Bolero

Fig.16 to the end

Trumpets 1 and 2 in C







#### Ravel: Bolero

Fig.16 to the end

Trumpet 3 in C





### **Brahms: Academic Festival Overture**

# Trumpet 1 in C



Trumpet 2 in C



Trumpet 3 in C



# Debussy: Nocturnes

Trumpets 1 and 2 in F





Trumpet 3 in F



# Brahms: Symphony No 2

Movement 1: Allegro non troppo

### Trumpet 1 in D



### Trumpet 2 in D



# Movement 4: Allegro con spirito

# Trumpet 1 in D



Trumpet 2 in D



# **Dvorak: Symphony No 9**

Movement 2

Trumpet 1 in E/C



Trumpet 2 in E/C



#### Movement 4

# Trumpet 1 in E





Trumpet 2 in E



# **Bartok: Concerto for Orchestra**

1.Introduction: Andante non troppo

Trumpet 1 in C





Trumpet 2 in C