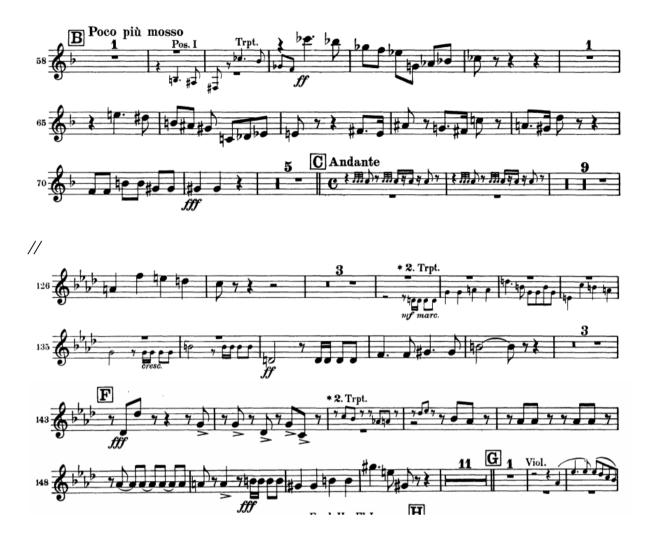

# Brahms: Symphony No 2

Movement 1: Allegro non troppo

### Trumpet 1 in D

### Trumpet 2 in D

# Movement 4: Allegro con spirito

# Trumpet 1 in D

Trumpet 2 in D