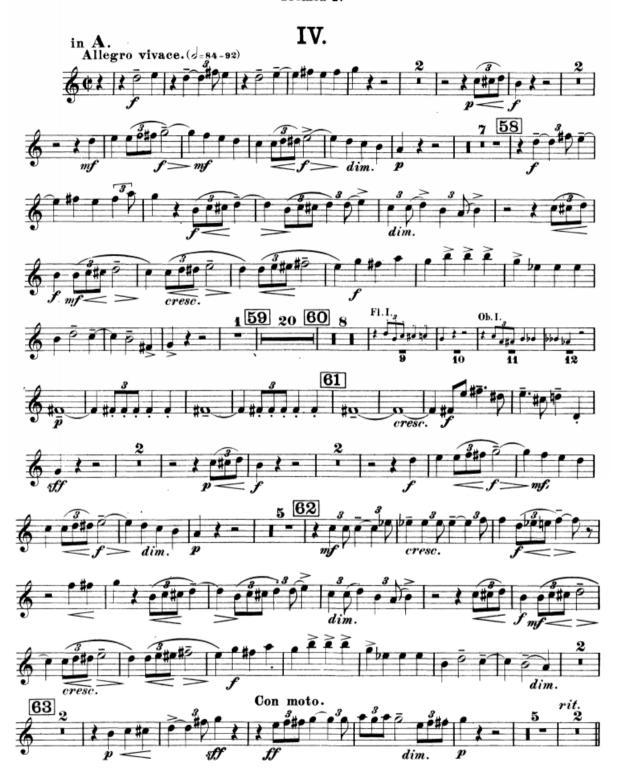

# **Bartok: Concerto for Orchestra**

1.Introduction: Andante non troppo

Trumpet 1 in C

Trumpet 2 in C