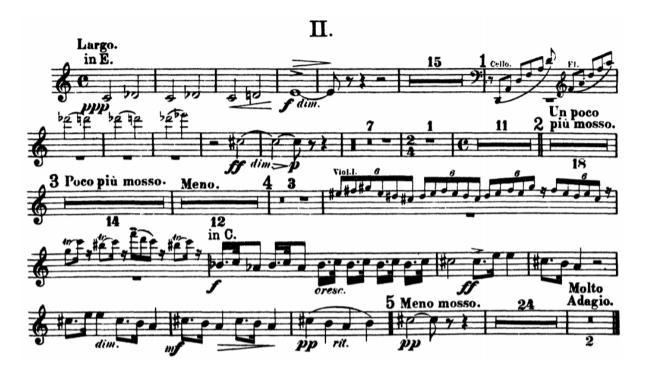

# Rachmaninov Symphony No. 2

Trumpet 1
Movement II in Bb

Tromba I.

//

Trumpet 2
Movement in Bb

//

Trumpet 3
Movement II in Bb

//