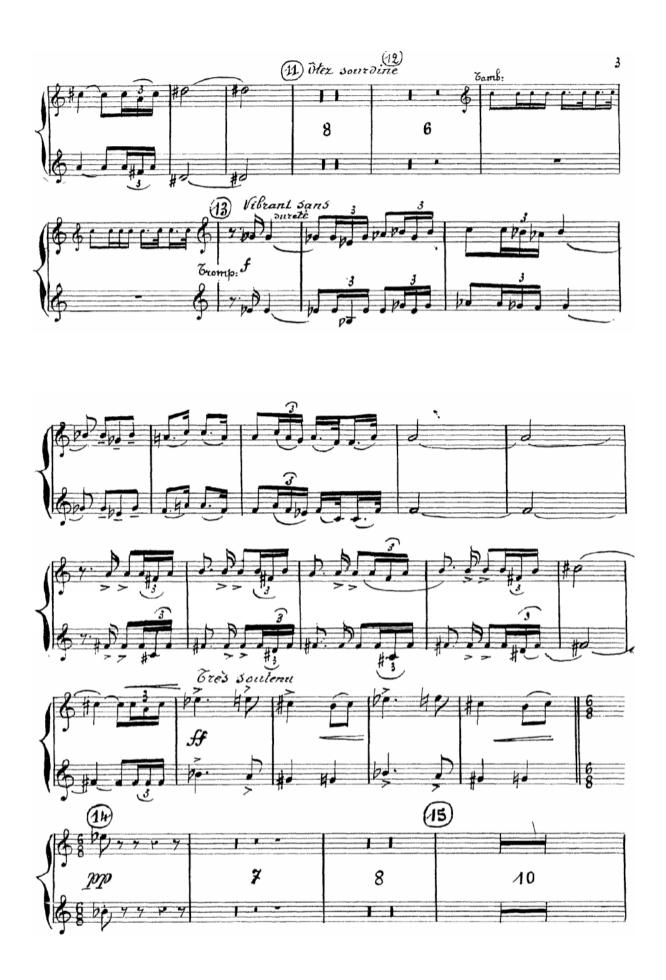

# Ravel: Bolero

Fig.16 to the end

Piccolo trumpet in D

# Ravel: Bolero

Fig.16 to the end

Trumpets 1 and 2 in C

#### Ravel: Bolero

Fig.16 to the end

Trumpet 3 in C