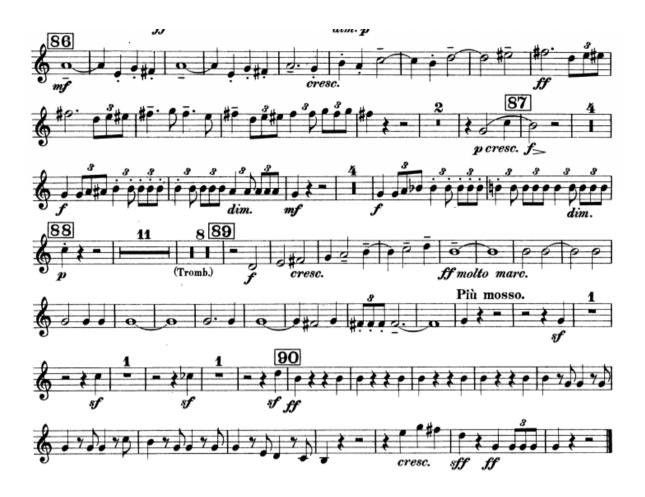

Trumpet 1 in F



















## **MAHLER** Symphony No. 3 Chorale from Finale

Trumpet 1 in F









#### TCHAIKOVSKY 1812 Overture

Trumpet 1 in Eb



//









**BLANK PAGE** 













#### Cornet 2 in Bb







#### **VERDI** Requiem: Dies Irae

#### Onstage Trumpet 1 in Eb





Onstage Trumpet 3 in Eb



### Onstage Trumpet 4 in Eb



## Trompete I

### REQUIEM

(TOTEN MESSE)

### Nr. 1 Requiem

tacet



G. Verdi (1813-1901)



## Trompete II

### REQUIEM

(TOTENMESSE)

### Nr. 1 Requiem

tacet



Trompete III

## REQUIEM

(TOTENMESSE)

### Nr. 1 Requiem

tacet



G. Verdi (1813-1901)



# Trompete IV

### REQUIEM

(TOTENMESSE)

### Nr. 1 Requiem

tacet



# Rachmaninov Symphony No. 2

Trumpet 1
Movement II in Bb





Tromba I.



//



Trumpet 2
Movement in Bb



//







Trumpet 3
Movement II in Bb



//







# Ravel: Bolero

Fig.16 to the end

Piccolo trumpet in D





# Ravel: Bolero

Fig.16 to the end

Trumpets 1 and 2 in C







#### Ravel: Bolero

Fig.16 to the end

Trumpet 3 in C





### **Brahms: Academic Festival Overture**

# Trumpet 1 in C



Trumpet 2 in C



Trumpet 3 in C



# Debussy: Nocturnes

Trumpets 1 and 2 in F





Trumpet 3 in F



# Brahms: Symphony No 2

Movement 1: Allegro non troppo

### Trumpet 1 in D



### Trumpet 2 in D



# Movement 4: Allegro con spirito

# Trumpet 1 in D



Trumpet 2 in D



# **Dvorak: Symphony No 9**

Movement 2

Trumpet 1 in E/C



Trumpet 2 in E/C



#### Movement 4

# Trumpet 1 in E





Trumpet 2 in E



# **Bartok: Concerto for Orchestra**

1.Introduction: Andante non troppo

Trumpet 1 in C