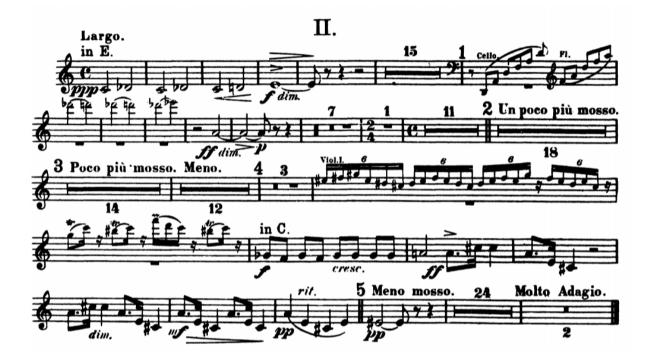

# Rachmaninov Symphony No. 2

Trumpet 1
Movement II in Bb

Tromba I.

//

Trumpet 2
Movement in Bb

//

Trumpet 3
Movement II in Bb

//