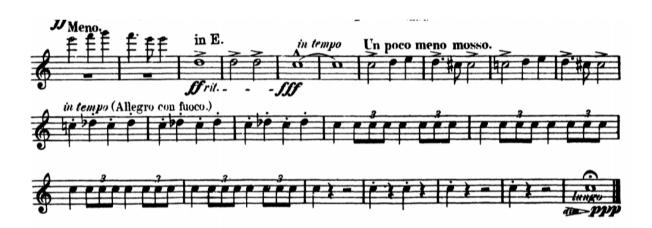

maninov Symphony No. 2

Trumpet 1
Movement II in Bb





Tromba I.



//



Trumpet 2
Movement in Bb



//







Trumpet 3
Movement II in Bb



//







# Ravel: Bolero

Fig.16 to the end

Piccolo trumpet in D





# Ravel: Bolero

Fig.16 to the end

Trumpets 1 and 2 in C







#### Ravel: Bolero

Fig.16 to the end

Trumpet 3 in C





### **Brahms: Academic Festival Overture**

# Trumpet 1 in C



Trumpet 2 in C



Trumpet 3 in C



# Debussy: Nocturnes

Trumpets 1 and 2 in F





Trumpet 3 in F



# Brahms: Symphony No 2

Movement 1: Allegro non troppo

### Trumpet 1 in D



### Trumpet 2 in D



# Movement 4: Allegro con spirito

# Trumpet 1 in D



Trumpet 2 in D



# **Dvorak: Symphony No 9**

Movement 2

Trumpet 1 in E/C



Trumpet 2 in E/C



#### Movement 4

# Trumpet 1 in E





Trumpet 2 in E



# **Bartok: Concerto for Orchestra**

1.Introduction: Andante non troppo

Trumpet 1 in C





Trumpet 2 in C