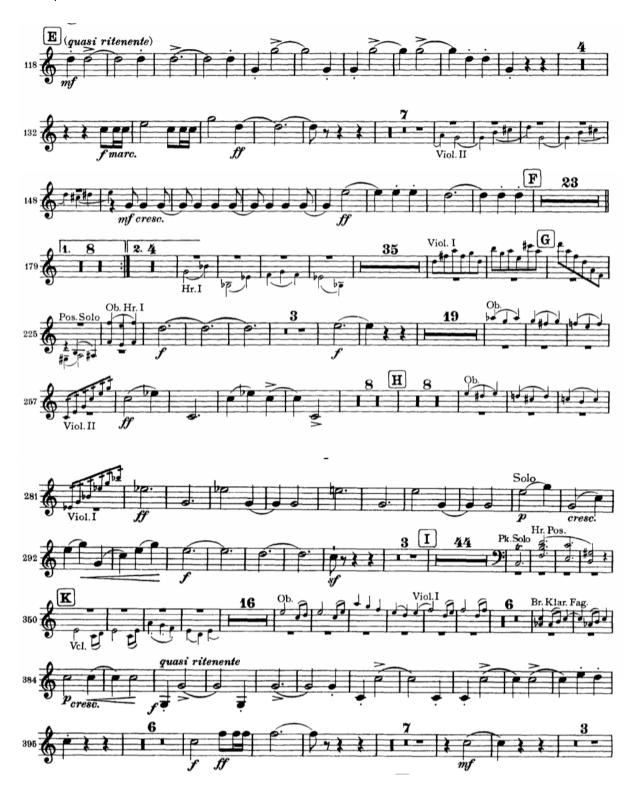

# **Bartok: Concerto for Orchestra**

1.Introduction: Andante non troppo

Trumpet 1 in C

Trumpet 2 in C