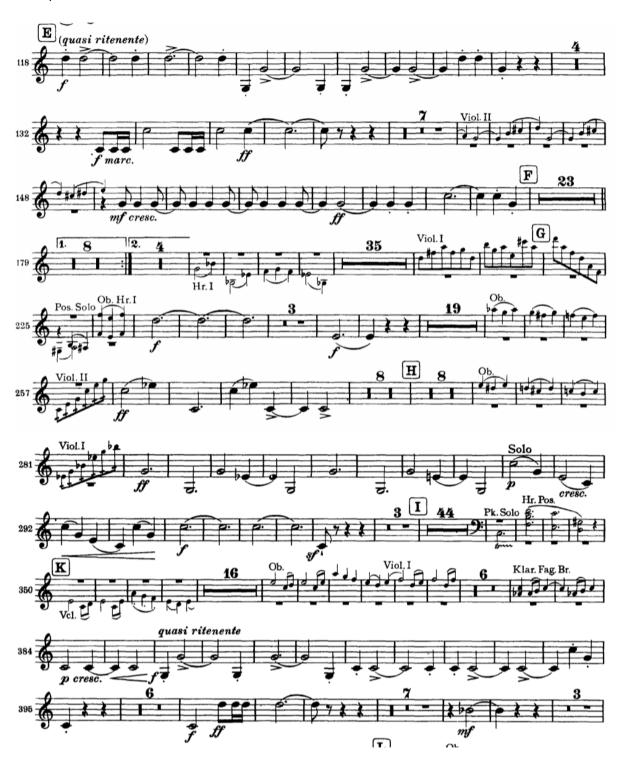

# **Bartok: Concerto for Orchestra**

1.Introduction: Andante non troppo

Trumpet 1 in C

Trumpet 2 in C