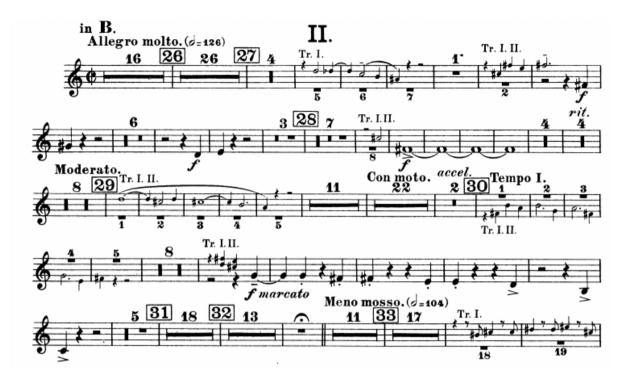

# **Dvorak: Symphony No 9**

Movement 2

Trumpet 1 in E/C

Trumpet 2 in E/C

#### Movement 4

# Trumpet 1 in E

Trumpet 2 in E