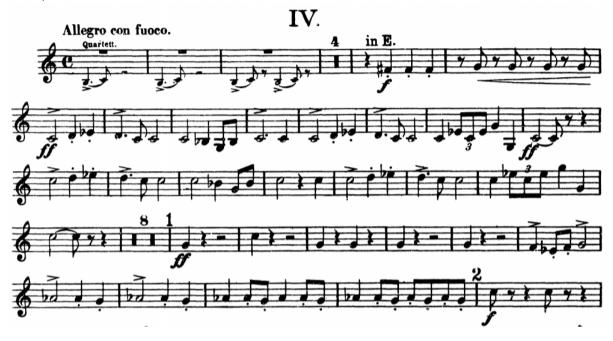

chmaninov Symphony No. 2

Trumpet 1
Movement II in Bb





Tromba I.



//



Trumpet 2
Movement in Bb



//







Trumpet 3
Movement II in Bb



//







# Ravel: Bolero

Fig.16 to the end

Piccolo trumpet in D





# Ravel: Bolero

Fig.16 to the end

Trumpets 1 and 2 in C







#### Ravel: Bolero

Fig.16 to the end

Trumpet 3 in C





### **Brahms: Academic Festival Overture**

# Trumpet 1 in C



Trumpet 2 in C



Trumpet 3 in C



# Debussy: Nocturnes

Trumpets 1 and 2 in F





Trumpet 3 in F



# Brahms: Symphony No 2

Movement 1: Allegro non troppo

### Trumpet 1 in D



### Trumpet 2 in D



# Movement 4: Allegro con spirito

# Trumpet 1 in D



Trumpet 2 in D



# **Dvorak: Symphony No 9**

Movement 2

Trumpet 1 in E/C



Trumpet 2 in E/C



#### Movement 4

# Trumpet 1 in E





Trumpet 2 in E



# **Bartok: Concerto for Orchestra**

1.Introduction: Andante non troppo

Trumpet 1 in C





Trumpet 2 in C