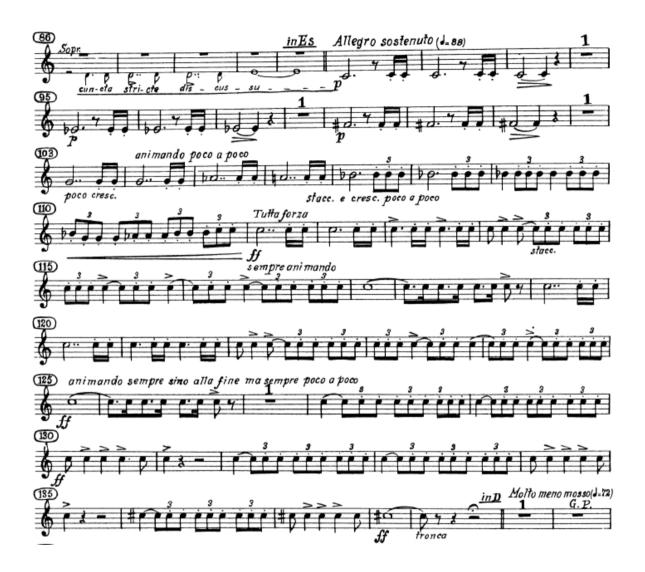

# **Bartok: Concerto for Orchestra**

1.Introduction: Andante non troppo

Trumpet 1 in C

Trumpet 2 in C