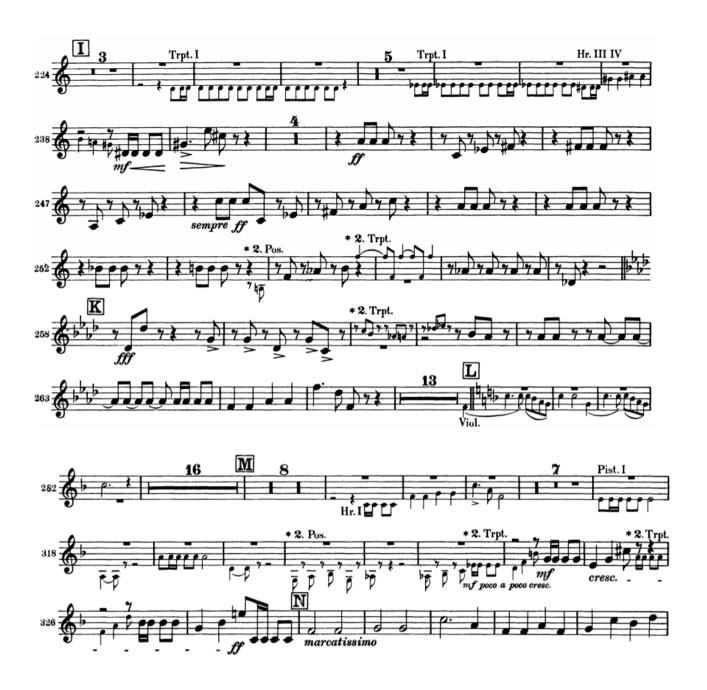

# **Dvorak: Symphony No 9**

Movement 2

Trumpet 1 in E/C

Trumpet 2 in E/C

#### Movement 4

# Trumpet 1 in E

Trumpet 2 in E