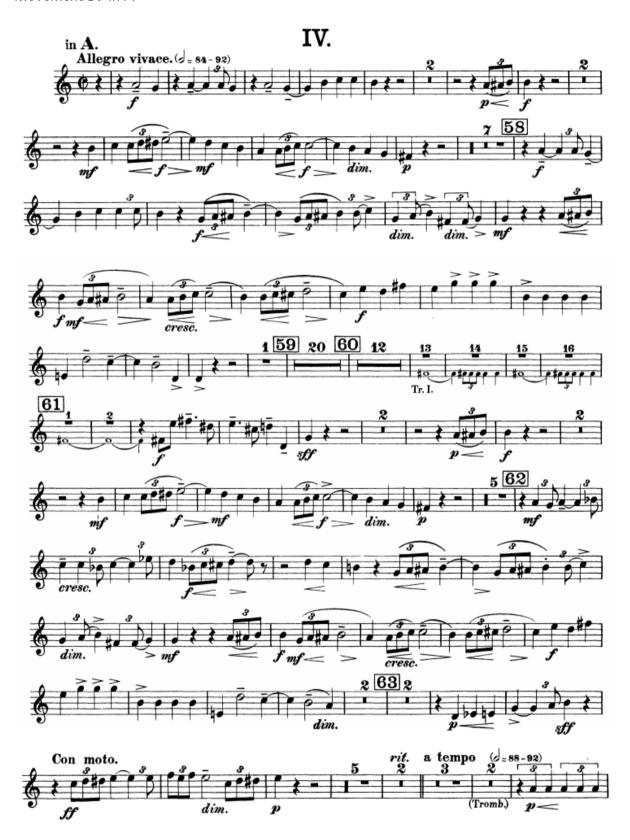

# **Bartok: Concerto for Orchestra**

1.Introduction: Andante non troppo

Trumpet 1 in C

Trumpet 2 in C