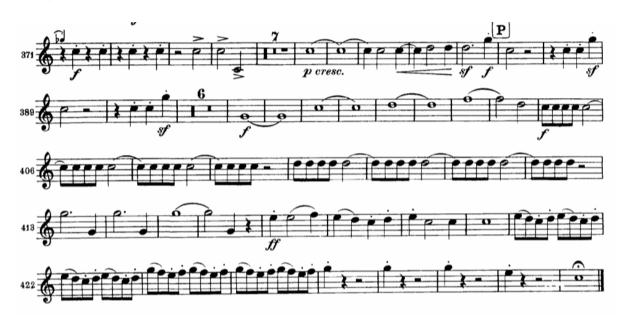

ENMESSE)

### Nr. 1 Requiem

tacet



G. Verdi (1813-1901)



# Trompete IV

### REQUIEM

(TOTENMESSE)

### Nr. 1 Requiem

tacet



# Rachmaninov Symphony No. 2

Trumpet 1
Movement II in Bb





Tromba I.



//



Trumpet 2
Movement in Bb



//







Trumpet 3
Movement II in Bb



//







# Ravel: Bolero

Fig.16 to the end

Piccolo trumpet in D





# Ravel: Bolero

Fig.16 to the end

Trumpets 1 and 2 in C







#### Ravel: Bolero

Fig.16 to the end

Trumpet 3 in C





### **Brahms: Academic Festival Overture**

# Trumpet 1 in C



Trumpet 2 in C



Trumpet 3 in C



# Debussy: Nocturnes

Trumpets 1 and 2 in F





Trumpet 3 in F



# Brahms: Symphony No 2

Movement 1: Allegro non troppo

### Trumpet 1 in D



### Trumpet 2 in D



# Movement 4: Allegro con spirito

# Trumpet 1 in D



Trumpet 2 in D



# **Dvorak: Symphony No 9**

Movement 2

Trumpet 1 in E/C



Trumpet 2 in E/C



#### Movement 4

# Trumpet 1 in E





Trumpet 2 in E



# **Bartok: Concerto for Orchestra**

1.Introduction: Andante non troppo

Trumpet 1 in C





Trumpet 2 in C