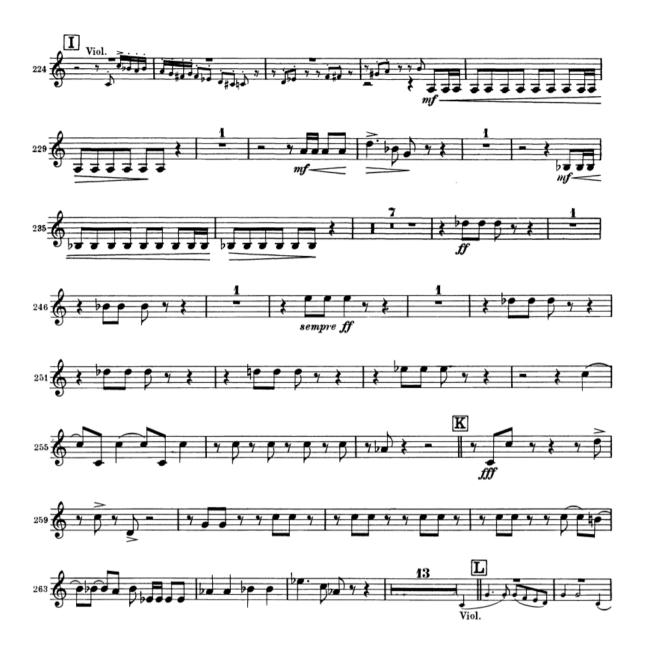

| Trumpet 1                  | estra, 1. 11<br>- | -          | on. Andan<br>- | -          | -<br>μμυ | _ | _ | _ | 63         |
|                 | Trumpet 1 Trumpet 2        | -                 | -          | _              | -          | -        | - | - | _ |            |
|                 |                            |                   | -          |                |            |          |   | - |   | 64         |
|                 | Trumpet 3                  | -                 | -          | -              | -          | -        | - | - | - | 65         |

### MAHLER Symphony No. 2 Movement V (Offstage Trumpets)

Trumpet 1 in F



















## **MAHLER** Symphony No. 3 Chorale from Finale

Trumpet 1 in F









#### TCHAIKOVSKY 1812 Overture

Trumpet 1 in Eb



//









**BLANK PAGE** 













#### Cornet 2 in Bb







#### **VERDI** Requiem: Dies Irae

#### Onstage Trumpet 1 in Eb





Onstage Trumpet 3 in Eb



### Onstage Trumpet 4 in Eb



## Trompete I

### REQUIEM

(TOTEN MESSE)

### Nr. 1 Requiem

tacet



G. Verdi (1813-1901)



## Trompete II

### REQUIEM

(TOTENMESSE)

### Nr. 1 Requiem

tacet



Trompete III

## REQUIEM

(TOTENMESSE)

### Nr. 1 Requiem

tacet



G. Verdi (1813-1901)



# Trompete IV

### REQUIEM

(TOTENMESSE)

### Nr. 1 Requiem

tacet



# Rachmaninov Symphony No. 2

Trumpet 1
Movement II in Bb





Tromba I.



//



Trumpet 2
Movement in Bb



//







Trumpet 3
Movement II in Bb



//







# Ravel: Bolero

Fig.16 to the end

Piccolo trumpet in D





# Ravel: Bolero

Fig.16 to the end

Trumpets 1 and 2 in C