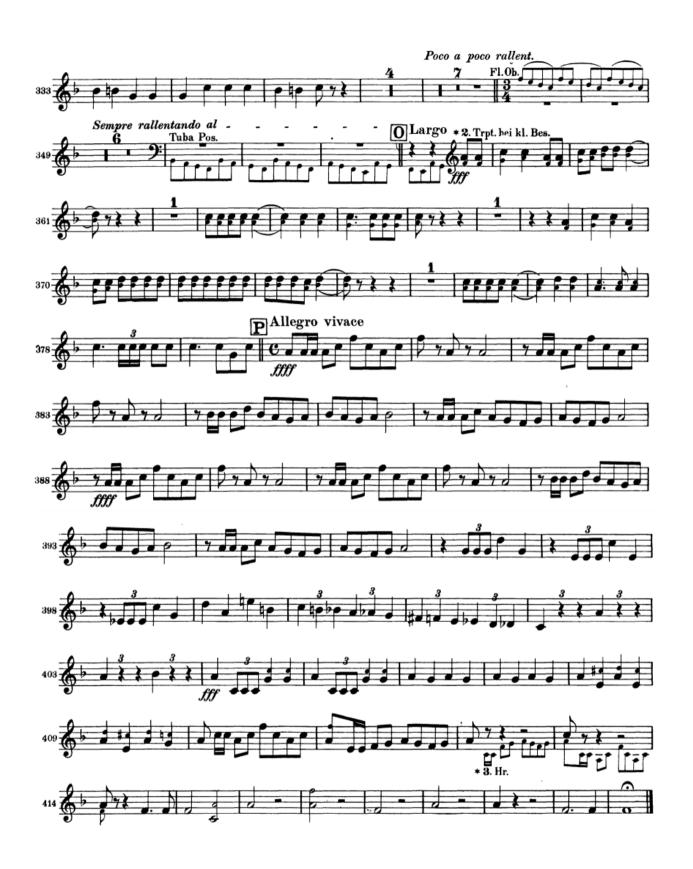

# **Dvorak: Symphony No 9**

Movement 2

Trumpet 1 in E/C

Trumpet 2 in E/C

#### Movement 4

# Trumpet 1 in E

Trumpet 2 in E

# **Bartok: Concerto for Orchestra**

1.Introduction: Andante non troppo

Trumpet 1 in C

Trumpet 2 in C