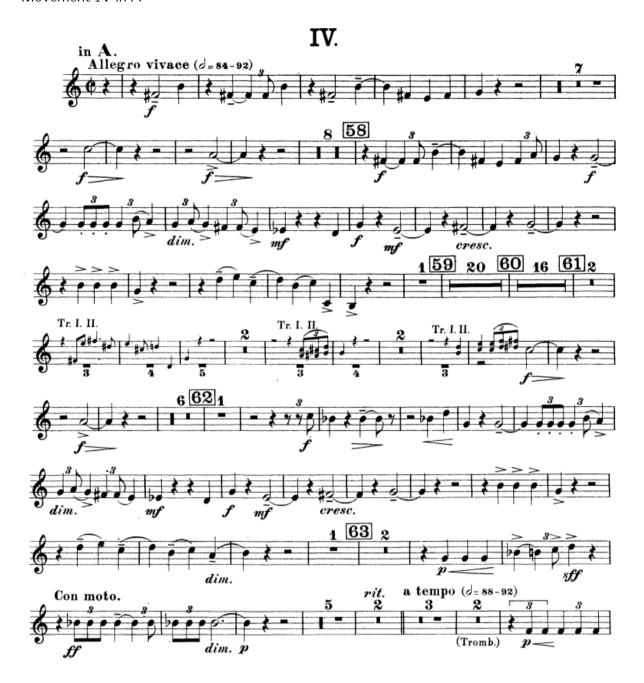

# **Bartok: Concerto for Orchestra**

1.Introduction: Andante non troppo

Trumpet 1 in C

Trumpet 2 in C