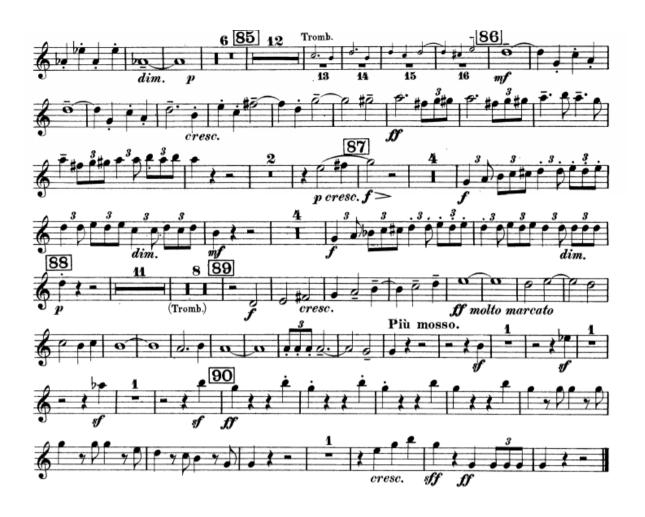

No. 2 Movement V (Offstage Trumpets)

Trumpet 1 in F



















## **MAHLER** Symphony No. 3 Chorale from Finale

Trumpet 1 in F









#### TCHAIKOVSKY 1812 Overture

Trumpet 1 in Eb



//









**BLANK PAGE** 













#### Cornet 2 in Bb







#### **VERDI** Requiem: Dies Irae

#### Onstage Trumpet 1 in Eb





Onstage Trumpet 3 in Eb



### Onstage Trumpet 4 in Eb



## Trompete I

### REQUIEM

(TOTEN MESSE)

### Nr. 1 Requiem

tacet



G. Verdi (1813-1901)



## Trompete II

### REQUIEM

(TOTENMESSE)

### Nr. 1 Requiem

tacet



Trompete III

## REQUIEM

(TOTENMESSE)

### Nr. 1 Requiem

tacet



G. Verdi (1813-1901)



# Trompete IV

### REQUIEM

(TOTENMESSE)

### Nr. 1 Requiem

tacet



# Rachmaninov Symphony No. 2

Trumpet 1
Movement II in Bb





Tromba I.



//



Trumpet 2
Movement in Bb



//







Trumpet 3
Movement II in Bb



//







# Ravel: Bolero

Fig.16 to the end

Piccolo trumpet in D





# Ravel: Bolero

Fig.16 to the end

Trumpets 1 and 2 in C







#### Ravel: Bolero

Fig.16 to the end

Trumpet 3 in C





### **Brahms: Academic Festival Overture**

# Trumpet 1 in C



Trumpet 2 in C



Trumpet 3 in C



# Debussy: Nocturnes

Trumpets 1 and 2 in F





Trumpet 3 in F



# Brahms: Symphony No 2

Movement 1: Allegro non troppo

### Trumpet 1 in D



### Trumpet 2 in D



# Movement 4: Allegro con spirito

# Trumpet 1 in D



Trumpet 2 in D



# **Dvorak: Symphony No 9**

Movement 2

Trumpet 1 in E/C



Trumpet 2 in E/C



#### Movement 4

# Trumpet 1 in E





Trumpet 2 in E



# **Bartok: Concerto for Orchestra**

1.Introduction: