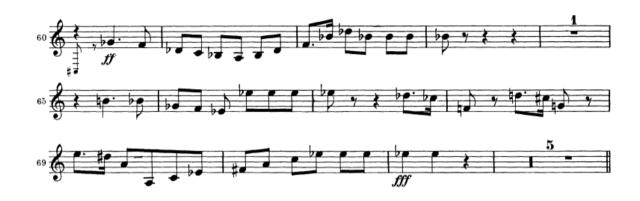

# **Dvorak: Symphony No 9**

Movement 2

Trumpet 1 in E/C

Trumpet 2 in E/C

#### Movement 4

# Trumpet 1 in E

Trumpet 2 in E