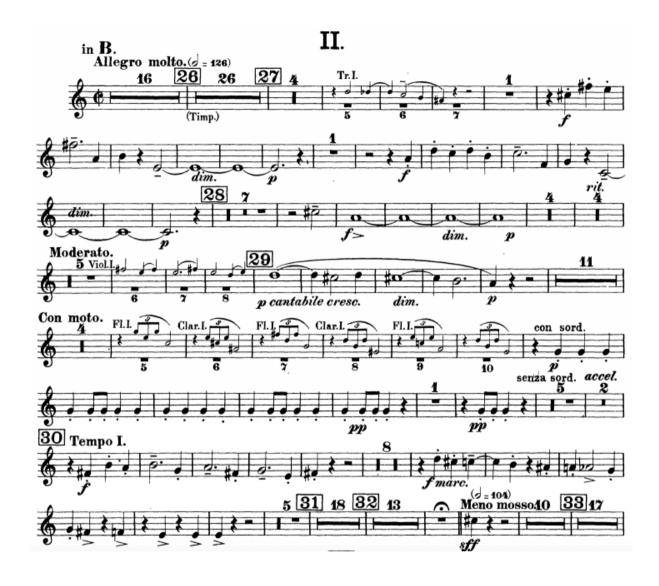

# Rachmaninov Symphony No. 2

Trumpet 1
Movement II in Bb

Tromba I.

//

Trumpet 2
Movement in Bb

//

Trumpet 3
Movement II in Bb

//