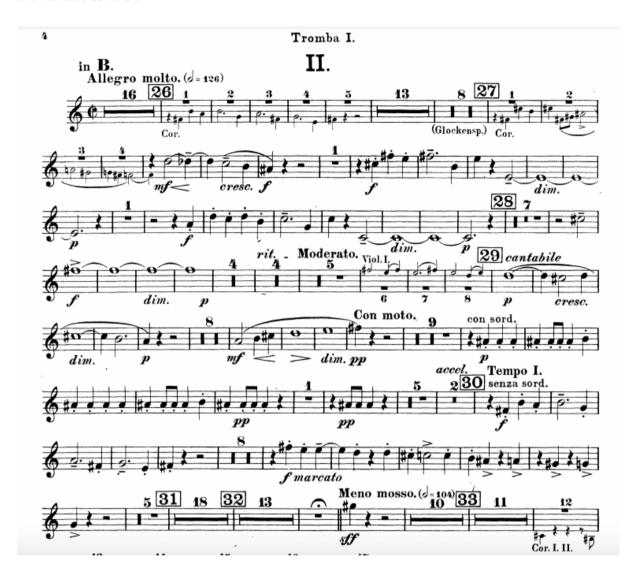

# Rachmaninov Symphony No. 2

Trumpet 1
Movement II in Bb

Tromba I.

//

Trumpet 2
Movement in Bb

//

Trumpet 3
Movement II in Bb

//