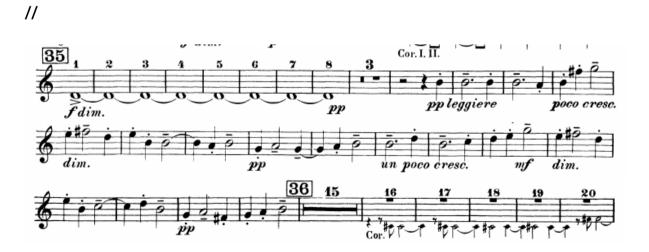

# Rachmaninov Symphony No. 2

Trumpet 1
Movement II in Bb

Tromba I.

//

Trumpet 2
Movement in Bb

//

Trumpet 3
Movement II in Bb

//