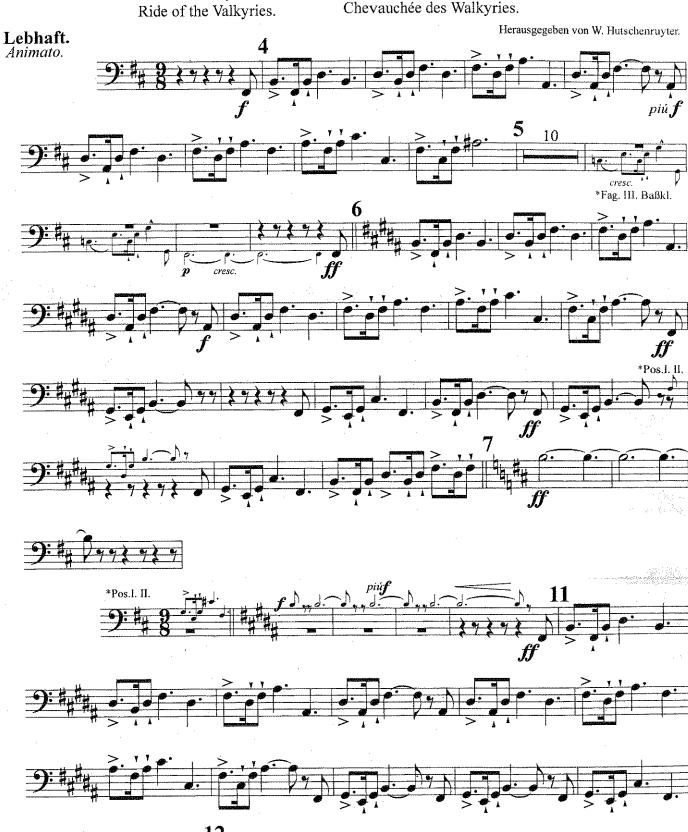

### WAGNER Ride of the Valkyries

Excerpt as marked

Robert Schumann, Op. 97

6

#### **Richard Wagner.**

Die Walküre. Ritt der Walküren.

The Valkyrie. Ride of the Valkyries. La Walkyrie. Chevauchée des Walkyries.

Showin, Swin I Danial The