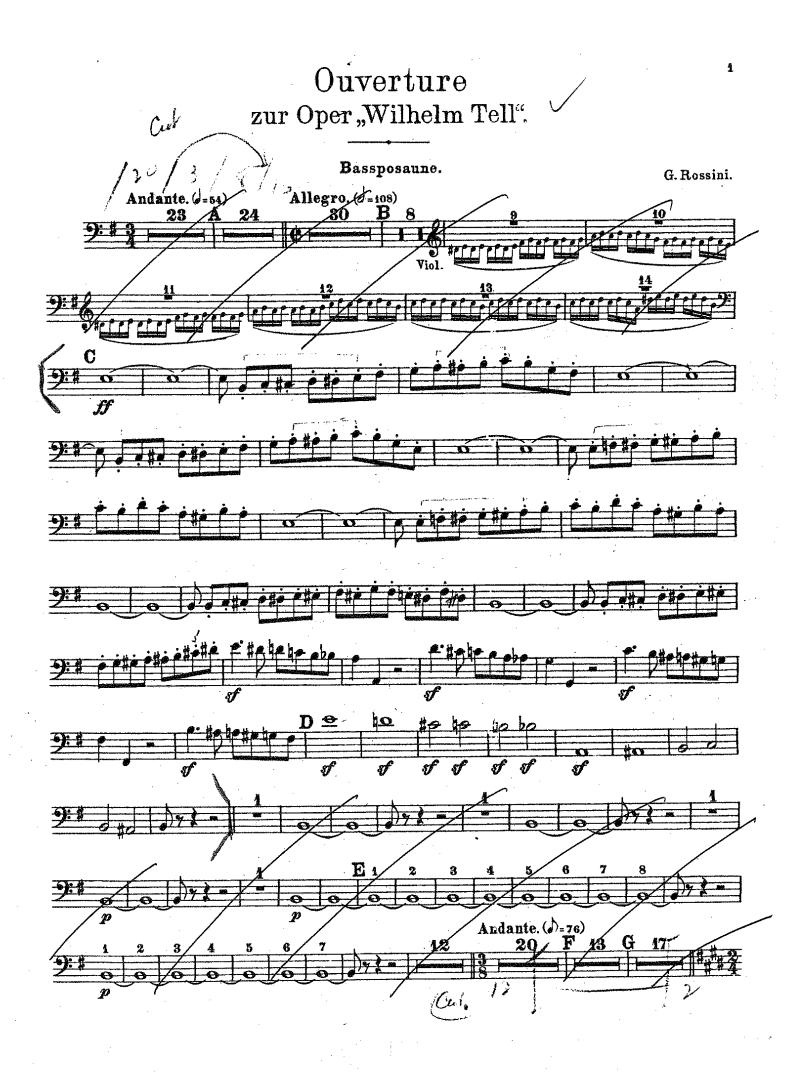

## SCHUMANN Symphony No. 3

Movement IV

**ROSSINI William Tell** Excerpt as marked