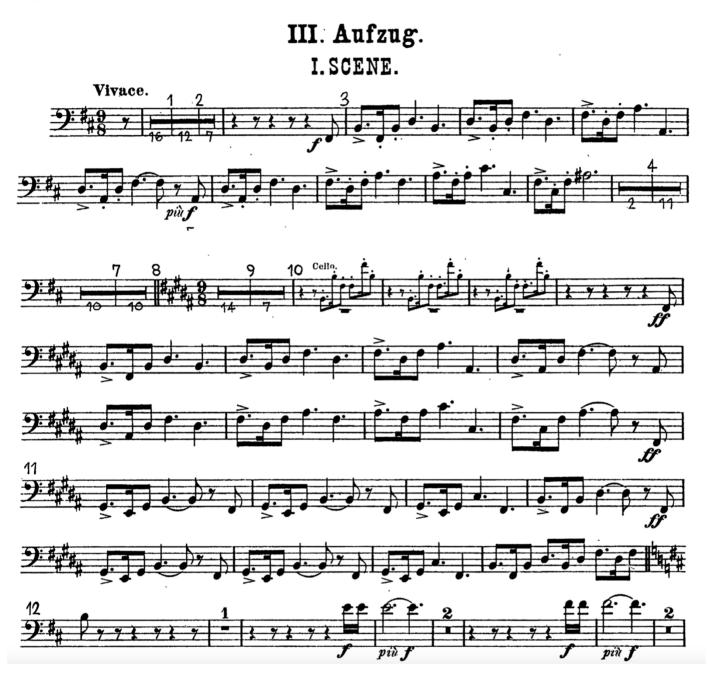

### WAGNER Ride of the Valkyries

Excerpt as marked

Robert Schumann, Op. 97

6

#### **Richard Wagner.**

Die Walküre. Ritt der Walküren.

The Valkyrie. Ride of the Valkyries. La Walkyrie. Chevauchée des Walkyries.

Showin, Swin I Danial The