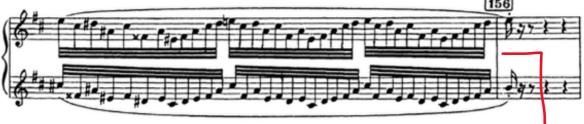

**MENDELSSOHN Symphony No. 4, 'Italian'** Andante con moto and Saltarello [Flute 1 and 2]

**RACHMANINOFF Symphonic Dances** Movement III

**RAVEL Daphnis et Chloé** Fig. 155 – Fig. 188 [Flute 1 and 2]

**RAVEL Mother Goose** Pavane de la Belle au bois dormant [Flute 1 and 2]