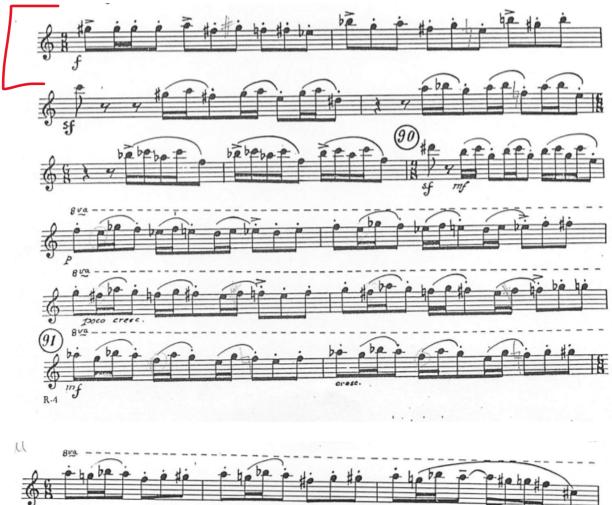

Felix Mendelssohn Symphony No. 4 in A Major, Op. 90 (Italian)

Flöte I

Felix Mendelssohn Symphony No. 4 in A Major, Op. 90 (Italian)

Flöte II

Rachmaninoff, Symphonic Dances, 3<sup>rd</sup> mov – Flute 1