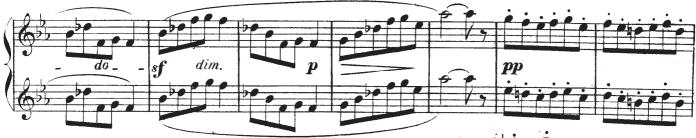

## Maurice Ravel Mother Goose Suite

1<sup>re</sup> GRANDE FLÛTE
2<sup>e</sup> GRANDE FLÛTE et PETITE FLÛTE
I\_ Pavane de la Belle au bois dormant

Shostakovich, Symphony No. 5, 3<sup>rd</sup> mov – Flute 2, fig. 80-81