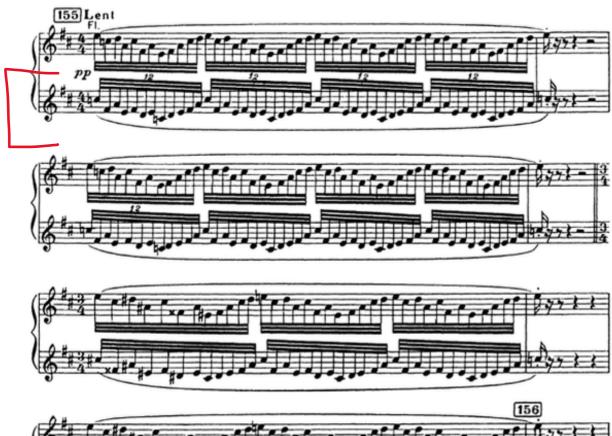

**MENDELSSOHN Symphony No. 4, 'Italian'** Andante con moto and Saltarello [Flute 1 and 2]

**RACHMANINOFF Symphonic Dances** Movement III

**RAVEL Daphnis et Chloé** Fig. 155 – Fig. 188 [Flute 1 and 2]

**RAVEL Mother Goose** Pavane de la Belle au bois dormant [Flute 1 and 2]