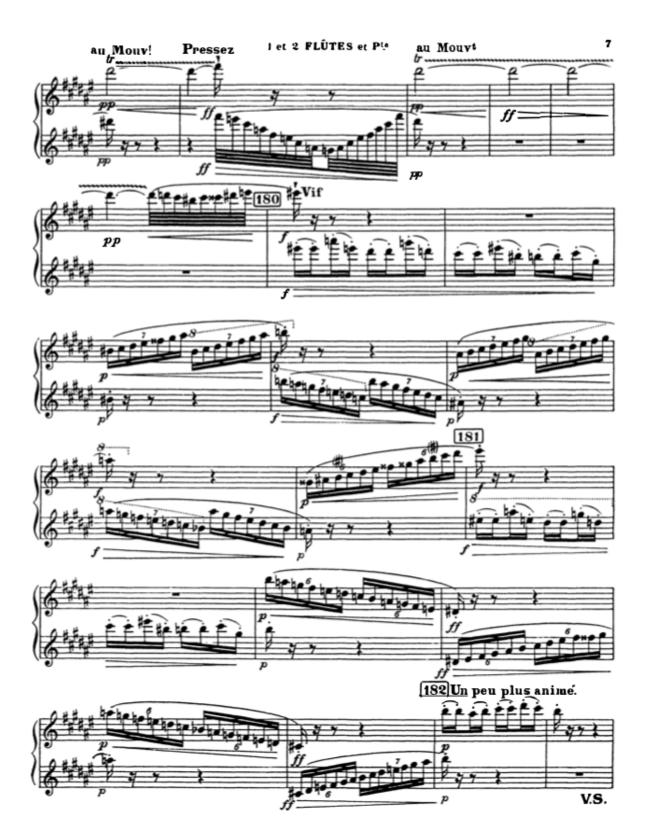

**MENDELSSOHN Symphony No. 4, 'Italian'** Andante con moto and Saltarello [Flute 1 and 2]

**RACHMANINOFF Symphonic Dances** Movement III

**RAVEL Daphnis et Chloé** Fig. 155 – Fig. 188 [Flute 1 and 2]

**RAVEL Mother Goose** Pavane de la Belle au bois dormant [Flute 1 and 2]