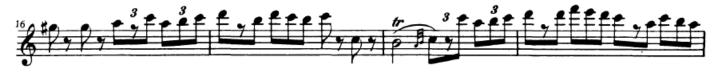

Felix Mendelssohn Symphony No. 4 in A Major, Op. 90 (Italian)

Flöte I

Felix Mendelssohn Symphony No. 4 in A Major, Op. 90 (Italian)

Flöte II

Rachmaninoff, Symphonic Dances, 3<sup>rd</sup> mov – Flute 1