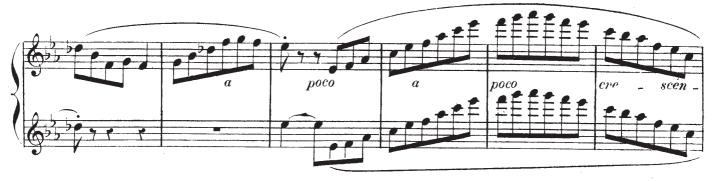

## Maurice Ravel Mother Goose Suite

1<sup>re</sup> GRANDE FLÛTE
2<sup>e</sup> GRANDE FLÛTE et PETITE FLÛTE
I\_ Pavane de la Belle au bois dormant

Shostakovich, Symphony No. 5, 3<sup>rd</sup> mov – Flute 2, fig. 80-81