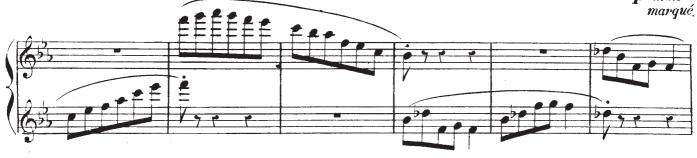

## Maurice Ravel Mother Goose Suite

1<sup>re</sup> GRANDE FLÛTE
2<sup>e</sup> GRANDE FLÛTE et PETITE FLÛTE
I\_ Pavane de la Belle au bois dormant

Shostakovich, Symphony No. 5, 3<sup>rd</sup> mov – Flute 2, fig. 80-81