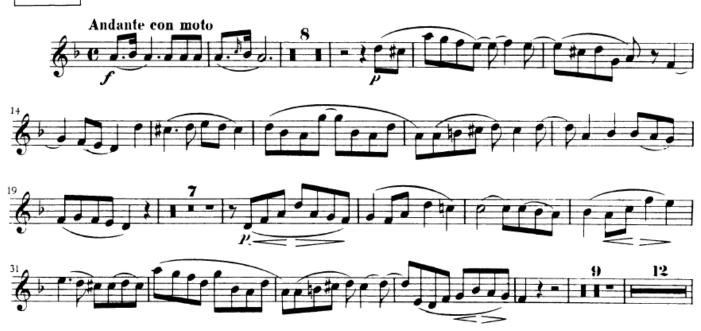

**MENDELSSOHN Symphony No. 4, 'Italian'** Andante con moto and Saltarello [Flute 1 and 2]

**RACHMANINOFF Symphonic Dances** Movement III

**RAVEL Daphnis et Chloé** Fig. 155 – Fig. 188 [Flute 1 and 2]

**RAVEL Mother Goose** Pavane de la Belle au bois dormant [Flute 1 and 2]

Felix Mendelssohn Symphony No. 4 in A Major, Op. 90 (Italian)

Flöte I

Felix Mendelssohn Symphony No. 4 in A Major, Op. 90 (Italian)

Flöte II

Rachmaninoff, Symphonic Dances, 3<sup>rd</sup> mov – Flute 1