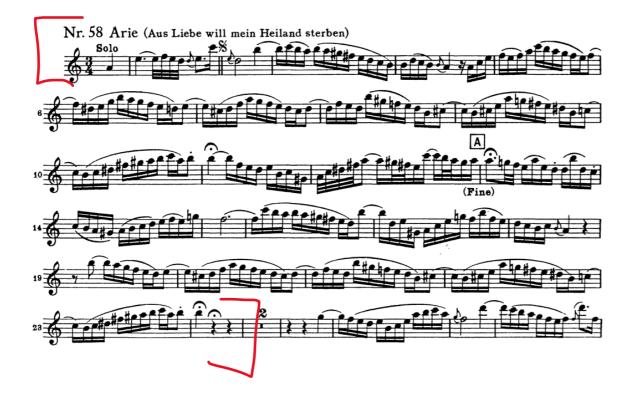

## CONTENTS

BACH St Matthew Passion Solo

**BIZET L'Arlésienne Suite No. 1** Minuetto and Carillon [Flute 1 and 2]

**BIZET Carmen Suite No. 1** Intermezzo: Prelude to Act III

BRAHMS Symphony No. 4 Bar. 89 – 105