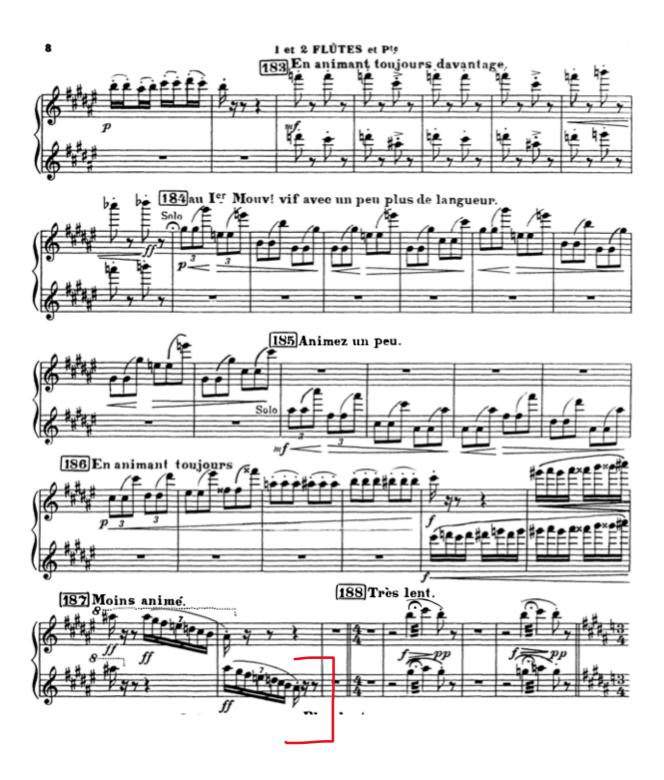

**MENDELSSOHN Symphony No. 4, 'Italian'** Andante con moto and Saltarello [Flute 1 and 2]

**RACHMANINOFF Symphonic Dances** Movement III

**RAVEL Daphnis et Chloé** Fig. 155 – Fig. 188 [Flute 1 and 2]

**RAVEL Mother Goose** Pavane de la Belle au bois dormant [Flute 1 and 2]