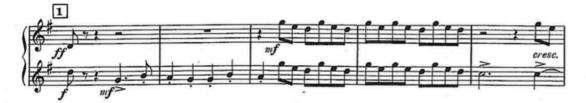

## Maurice Ravel Mother Goose Suite

1<sup>re</sup> GRANDE FLÛTE
2<sup>e</sup> GRANDE FLÛTE et PETITE FLÛTE
I\_ Pavane de la Belle au bois dormant

Shostakovich, Symphony No. 5, 3<sup>rd</sup> mov – Flute 2, fig. 80-81