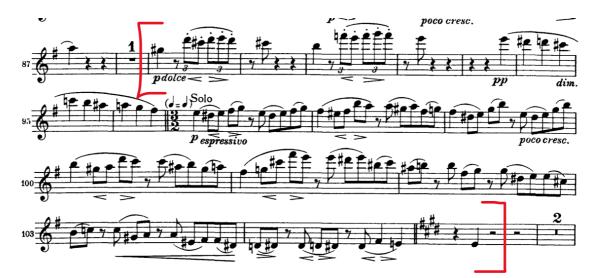

### GEORGES BIZET.

Minuetto

A. C. 2543.

1

A. C. 2543

NO 3 TACET.

**A.** C. 2543.

Brahms, Symphony No. 4 – Flute 1, b. 89-105