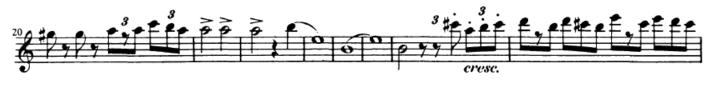

Felix Mendelssohn Symphony No. 4 in A Major, Op. 90 (Italian)

Flöte I

Felix Mendelssohn Symphony No. 4 in A Major, Op. 90 (Italian)

Flöte II

Rachmaninoff, Symphonic Dances, 3<sup>rd</sup> mov – Flute 1