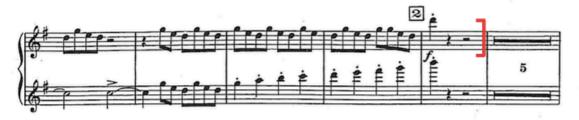

## Maurice Ravel Mother Goose Suite

1<sup>re</sup> GRANDE FLÛTE
2<sup>e</sup> GRANDE FLÛTE et PETITE FLÛTE
I\_ Pavane de la Belle au bois dormant

Shostakovich, Symphony No. 5, 3<sup>rd</sup> mov – Flute 2, fig. 80-81

#### CONCERTO

OTTAVINO, FLAUTO

MAURICE RAVEL

Rossini, Thieving Magpie Overture – Piccolo