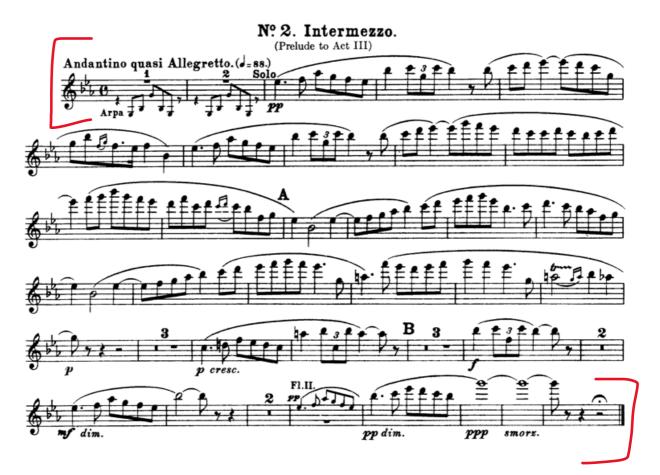

## CONTENTS

BACH St Matthew Passion Solo

**BIZET L'Arlésienne Suite No. 1** Minuetto and Carillon [Flute 1 and 2]

**BIZET Carmen Suite No. 1** Intermezzo: Prelude to Act III

BRAHMS Symphony No. 4 Bar. 89 – 105