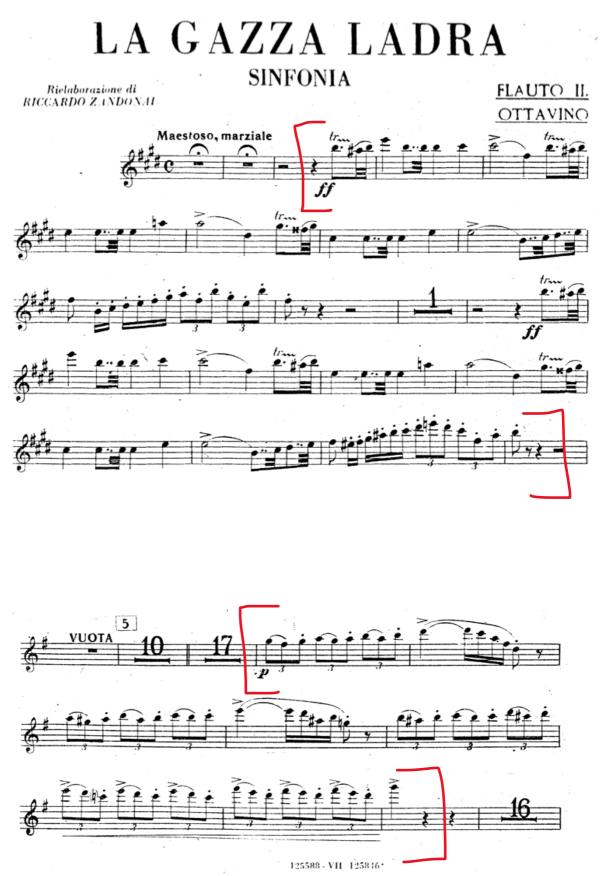

### PICCOLO

**RAVEL Piano Concerto** Movement I (excerpt as marked)

**ROSSINI Thieving Magpie** Overture (excerpts as marked)

SHOSTAKOVICH Symphony No. 7 Solo (excerpt as marked)

#### CONCERTO

OTTAVINO, FLAUTO

MAURICE RAVEL

Rossini, Thieving Magpie Overture – Piccolo