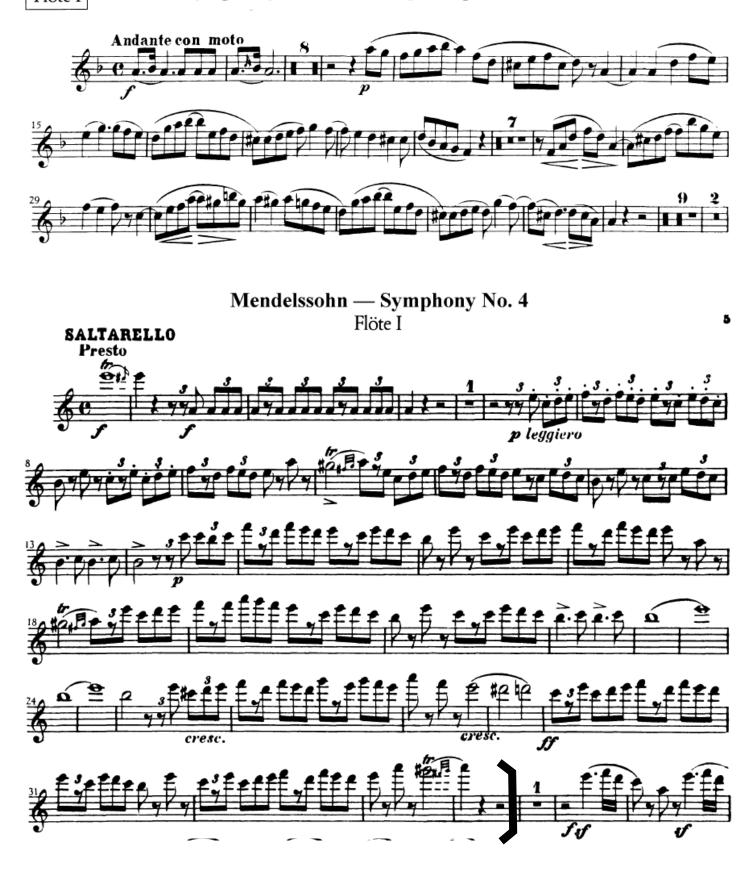

**MENDELSSOHN Symphony No. 4, 'Italian'** Andante con moto and Saltarello [Flute 1 and 2]

**RACHMANINOFF Symphonic Dances** Movement III

**RAVEL Daphnis et Chloé** Fig. 155 – Fig. 188 [Flute 1 and 2]

**RAVEL Mother Goose** Pavane de la Belle au bois dormant [Flute 1 and 2]

Felix Mendelssohn Symphony No. 4 in A Major, Op. 90 (Italian)

Flöte I

Felix Mendelssohn Symphony No. 4 in A Major, Op. 90 (Italian)

Flöte II

Rachmaninoff, Symphonic Dances, 3<sup>rd</sup> mov – Flute 1