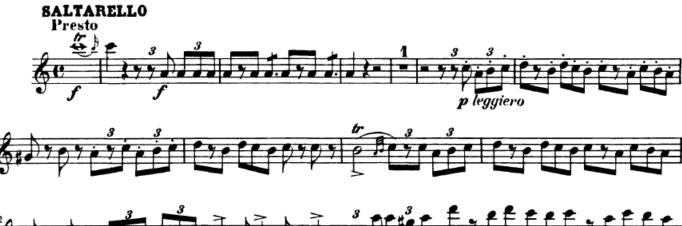

**MENDELSSOHN Symphony No. 4, 'Italian'** Andante con moto and Saltarello [Flute 1 and 2]

**RACHMANINOFF Symphonic Dances** Movement III

**RAVEL Daphnis et Chloé** Fig. 155 – Fig. 188 [Flute 1 and 2]

**RAVEL Mother Goose** Pavane de la Belle au bois dormant [Flute 1 and 2]

Felix Mendelssohn Symphony No. 4 in A Major, Op. 90 (Italian)

Flöte I

Felix Mendelssohn Symphony No. 4 in A Major, Op. 90 (Italian)

Flöte II

Rachmaninoff, Symphonic Dances, 3<sup>rd</sup> mov – Flute 1