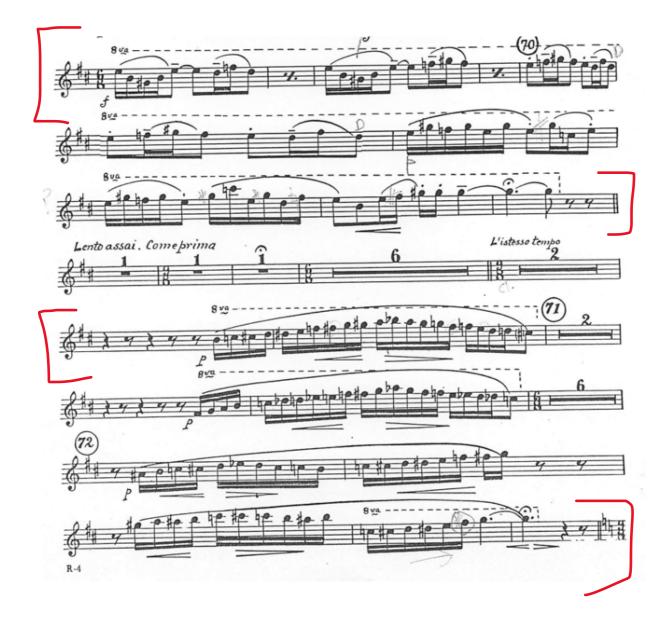

**MENDELSSOHN Symphony No. 4, 'Italian'** Andante con moto and Saltarello [Flute 1 and 2]

**RACHMANINOFF Symphonic Dances** Movement III

**RAVEL Daphnis et Chloé** Fig. 155 – Fig. 188 [Flute 1 and 2]

**RAVEL Mother Goose** Pavane de la Belle au bois dormant [Flute 1 and 2]