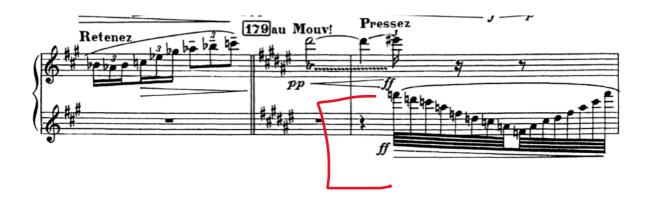

**MENDELSSOHN Symphony No. 4, 'Italian'** Andante con moto and Saltarello [Flute 1 and 2]

**RACHMANINOFF Symphonic Dances** Movement III

**RAVEL Daphnis et Chloé** Fig. 155 – Fig. 188 [Flute 1 and 2]

**RAVEL Mother Goose** Pavane de la Belle au bois dormant [Flute 1 and 2]