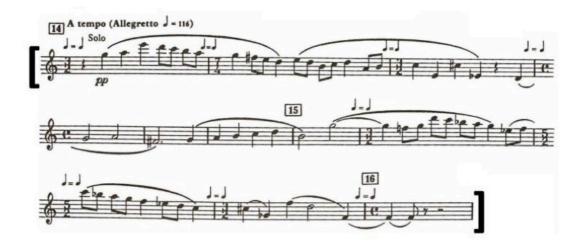

### PICCOLO

**RAVEL Piano Concerto** Movement I (excerpt as marked)

**ROSSINI Thieving Magpie** Overture (excerpts as marked)

SHOSTAKOVICH Symphony No. 7 Solo (excerpt as marked)

#### CONCERTO

OTTAVINO, FLAUTO

MAURICE RAVEL

Rossini, Thieving Magpie Overture – Piccolo