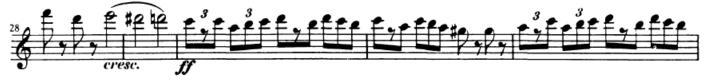

Felix Mendelssohn Symphony No. 4 in A Major, Op. 90 (Italian)

Flöte I

Felix Mendelssohn Symphony No. 4 in A Major, Op. 90 (Italian)

Flöte II

Rachmaninoff, Symphonic Dances, 3<sup>rd</sup> mov – Flute 1