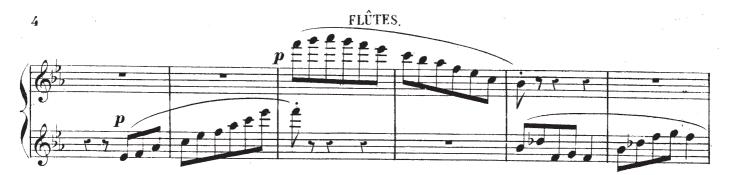

## Maurice Ravel Mother Goose Suite

1<sup>re</sup> GRANDE FLÛTE
2<sup>e</sup> GRANDE FLÛTE et PETITE FLÛTE
I\_ Pavane de la Belle au bois dormant

Shostakovich, Symphony No. 5, 3<sup>rd</sup> mov – Flute 2, fig. 80-81