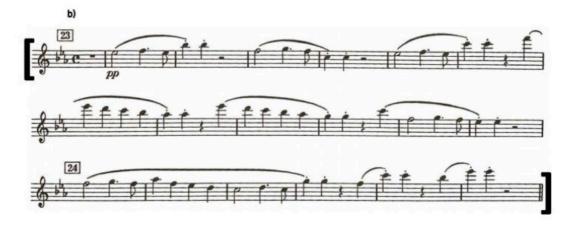

### PICCOLO

**RAVEL Piano Concerto** Movement I (excerpt as marked)

**ROSSINI Thieving Magpie** Overture (excerpts as marked)

SHOSTAKOVICH Symphony No. 7 Solo (excerpt as marked)

#### CONCERTO

OTTAVINO, FLAUTO

MAURICE RAVEL

Rossini, Thieving Magpie Overture – Piccolo