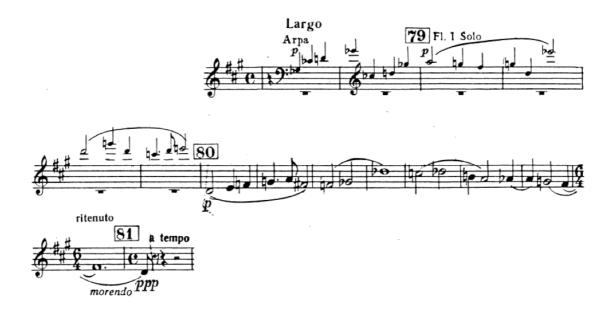

SHOSTAKOVICH Symphony No. 5 Movement III: Fig. 80 – Fig. 81

## Maurice Ravel Mother Goose Suite

1<sup>re</sup> GRANDE FLÛTE
2<sup>e</sup> GRANDE FLÛTE et PETITE FLÛTE
I\_ Pavane de la Belle au bois dormant

Shostakovich, Symphony No. 5, 3<sup>rd</sup> mov – Flute 2, fig. 80-81