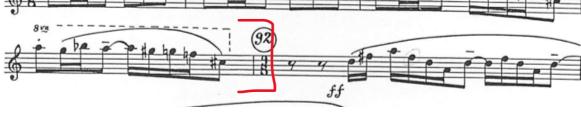

## Maurice Ravel Mother Goose Suite

1<sup>re</sup> GRANDE FLÛTE
2<sup>e</sup> GRANDE FLÛTE et PETITE FLÛTE
I\_ Pavane de la Belle au bois dormant

Shostakovich, Symphony No. 5, 3<sup>rd</sup> mov – Flute 2, fig. 80-81