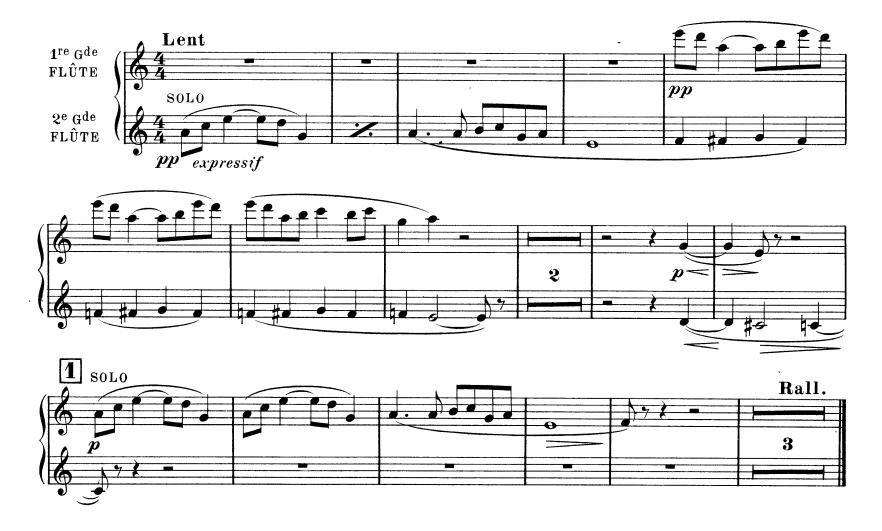

## Maurice Ravel Mother Goose Suite

1<sup>re</sup> GRANDE FLÛTE
2<sup>e</sup> GRANDE FLÛTE et PETITE FLÛTE
I\_ Pavane de la Belle au bois dormant

Shostakovich, Symphony No. 5, 3<sup>rd</sup> mov – Flute 2, fig. 80-81