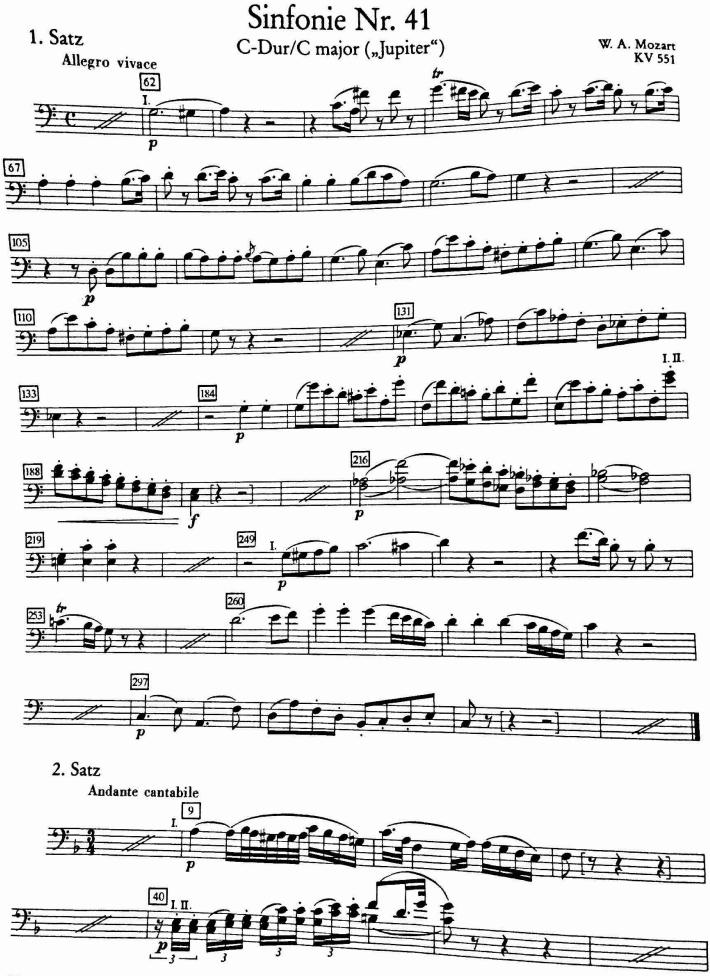

nts II and IV (extracts as marked)                                       | 13 |
| TCHAIKOVSKY Symphony No 6, 'Pathétique' Movements I and IV (extracts as marked)                              | 14 |
| CONTRABASOON                                                                                                 |    |
| BEETHOVEN Symphony No 5<br>Movement IV (extract as marked)                                                   | 16 |
| RAVEL Ma mère l'Oye (Mother Goose)<br>Movement IV                                                            | 18 |
| RAVEL Piano Concerto for the Left Hand                                                                       | 19 |

#### II. GIUOCO DELLE COPPIE



## II. GIUOCO DELLE COPPIE



## II. GIUOCO DELLE COPPIE











# Die Hochzeit des Figaro







Rapsodie espagnole, I. Prélude à la nuit Maurice Ravel Très modéré J=66 Cadenza ad libitum très ralenti 1908 by Editions ARIMA Ltd und DURAND S. A. Editions Musicales, Paris. Mit Genehmigung der Verlage.

201

ILE PURSON

# TCHAIKOVSKY SYMPHONY 4





#### [Blank Page]

# Ludwig van Beethoven Symphony No. 5 in C Minor, Op. 67

#### CONTRAFAGOTTO

Allegro con brio tacet. Andante con moto tacet



# Beethoven — Symphony No. 5 CONTRAFAGOTTO



## Maurice Ravel Mother Goose Suite

#### CONTREBASSON

I, II, III - TACET

IV\_ Les entretiens de la Belle et de la Bête

Mouv<sup>t</sup> de Valse modéré 16 Clar. 10 2 C. BASSON SOLO **13** CONTREBASSON ppp Animez peu à peu 1er Mouvt C.BASSON SOLO Rall. Assez vif pppppp6 10 25

## CONCERTO

pour la main gauche

#### CONTRAFAGOTTO

MAURICE RAVEL