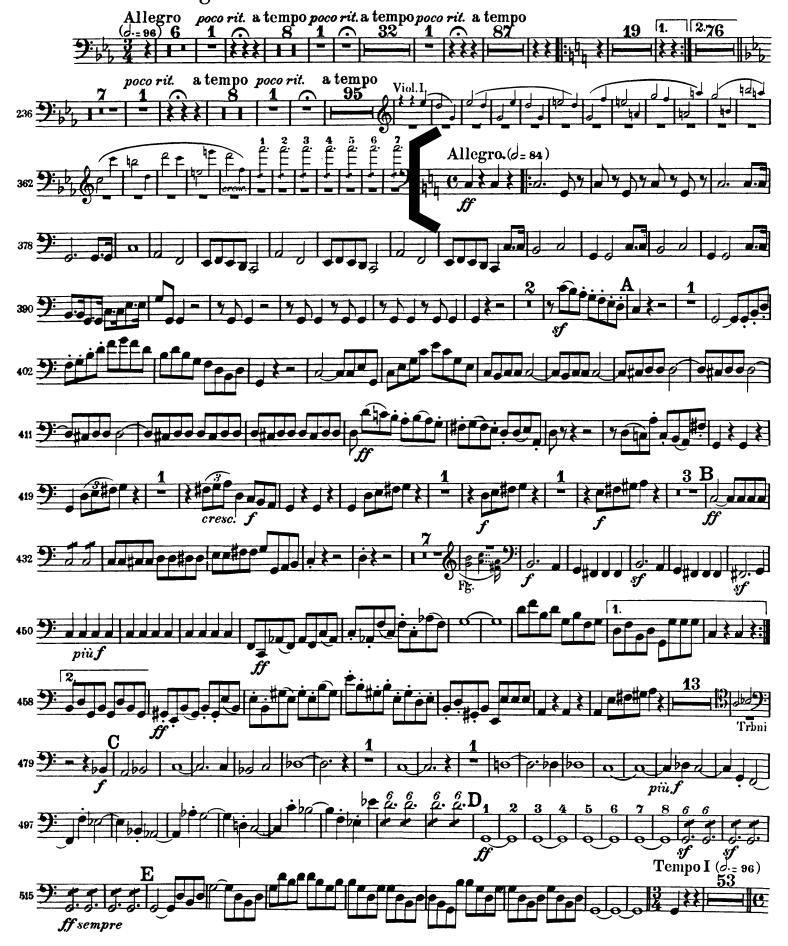

| 16 |
| RAVEL Ma mère l'Oye (Mother Goose)<br>Movement IV                                                            | 18 |
| RAVEL Piano Concerto for the Left Hand                                                                       | 19 |

#### II. GIUOCO DELLE COPPIE



## II. GIUOCO DELLE COPPIE



## II. GIUOCO DELLE COPPIE











# Die Hochzeit des Figaro







Rapsodie espagnole, I. Prélude à la nuit Maurice Ravel Très modéré J=66 Cadenza ad libitum très ralenti 1908 by Editions ARIMA Ltd und DURAND S. A. Editions Musicales, Paris. Mit Genehmigung der Verlage.

201

ILE PURSON

# TCHAIKOVSKY SYMPHONY 4





#### [Blank Page]

# Ludwig van Beethoven Symphony No. 5 in C Minor, Op. 67

#### CONTRAFAGOTTO

Allegro con brio tacet. Andante con moto tacet



# Beethoven — Symphony No. 5 CONTRAFAGOTTO



## Maurice Ravel Mother Goose Suite

#### CONTREBASSON

I, II, III - TACET

IV\_ Les entretiens de la Belle et de la Bête

Mouv<sup>t</sup> de Valse modéré 16 Clar. 10 2 C. BASSON SOLO **13** CONTREBASSON ppp Animez peu à peu 1er Mouvt C.BASSON SOLO Rall. Assez vif pppppp6 10 25

## CONCERTO

pour la main gauche

#### CONTRAFAGOTTO

MAURICE RAVEL