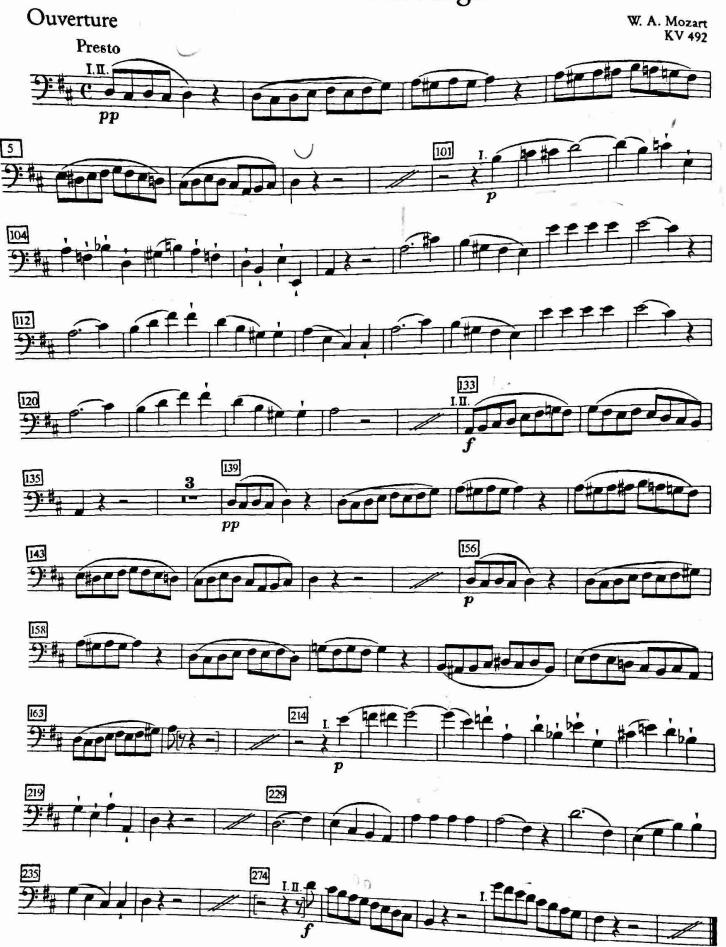

# Die Hochzeit des Figaro

Rapsodie espagnole, I. Prélude à la nuit Maurice Ravel Très modéré J=66 Cadenza ad libitum très ralenti 1908 by Editions ARIMA Ltd und DURAND S. A. Editions Musicales, Paris. Mit Genehmigung der Verlage.