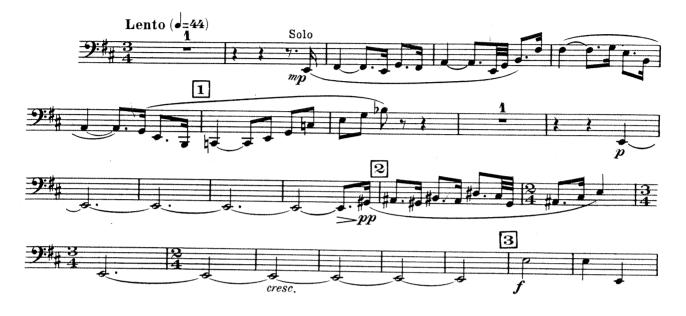

#### CONTREBASSON

I, II, III - TACET

IV\_ Les entretiens de la Belle et de la Bête

Mouv<sup>t</sup> de Valse modéré 16 Clar. 10 2 C. BASSON SOLO **13** CONTREBASSON ppp Animez peu à peu 1er Mouvt C.BASSON SOLO Rall. Assez vif pppppp6 10 25