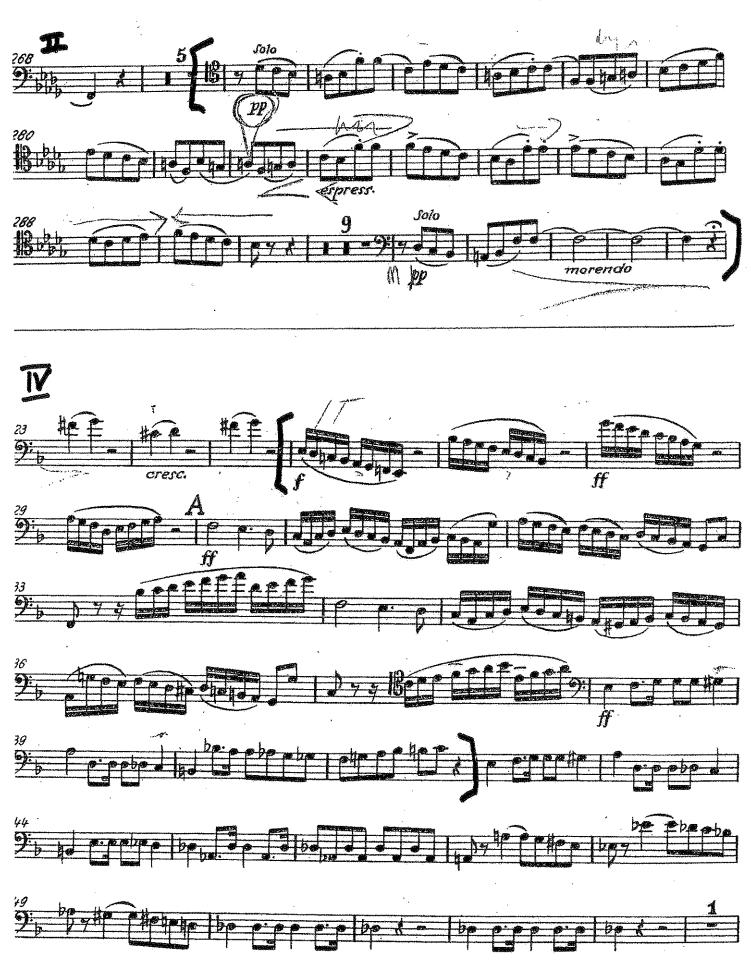

|    |
| BEETHOVEN Symphony No 5<br>Movement IV (extract as marked)                                                   | 16 |
| RAVEL Ma mère l'Oye (Mother Goose)<br>Movement IV                                                            | 18 |
| RAVEL Piano Concerto for the Left Hand                                                                       | 19 |

#### II. GIUOCO DELLE COPPIE



## II. GIUOCO DELLE COPPIE



## II. GIUOCO DELLE COPPIE











# Die Hochzeit des Figaro







Rapsodie espagnole, I. Prélude à la nuit Maurice Ravel Très modéré J=66 Cadenza ad libitum très ralenti 1908 by Editions ARIMA Ltd und DURAND S. A. Editions Musicales, Paris. Mit Genehmigung der Verlage.

201

ILE PURSON

# TCHAIKOVSKY SYMPHONY 4





#### [Blank Page]

# Ludwig van Beethoven Symphony No. 5 in C Minor, Op. 67

#### CONTRAFAGOTTO

Allegro con brio tacet. Andante con moto tacet



# Beethoven — Symphony No. 5 CONTRAFAGOTTO



## Maurice Ravel Mother Goose Suite

#### CONTREBASSON

I, II, III - TACET

IV\_ Les entretiens de la Belle et de la Bête

Mouv<sup>t</sup> de Valse modéré 16 Clar. 10 2 C. BASSON SOLO **13** CONTREBASSON ppp Animez peu à peu 1er Mouvt C.BASSON SOLO Rall. Assez vif pppppp6 10 25

## CONCERTO

pour la main gauche

#### CONTRAFAGOTTO

MAURICE RAVEL