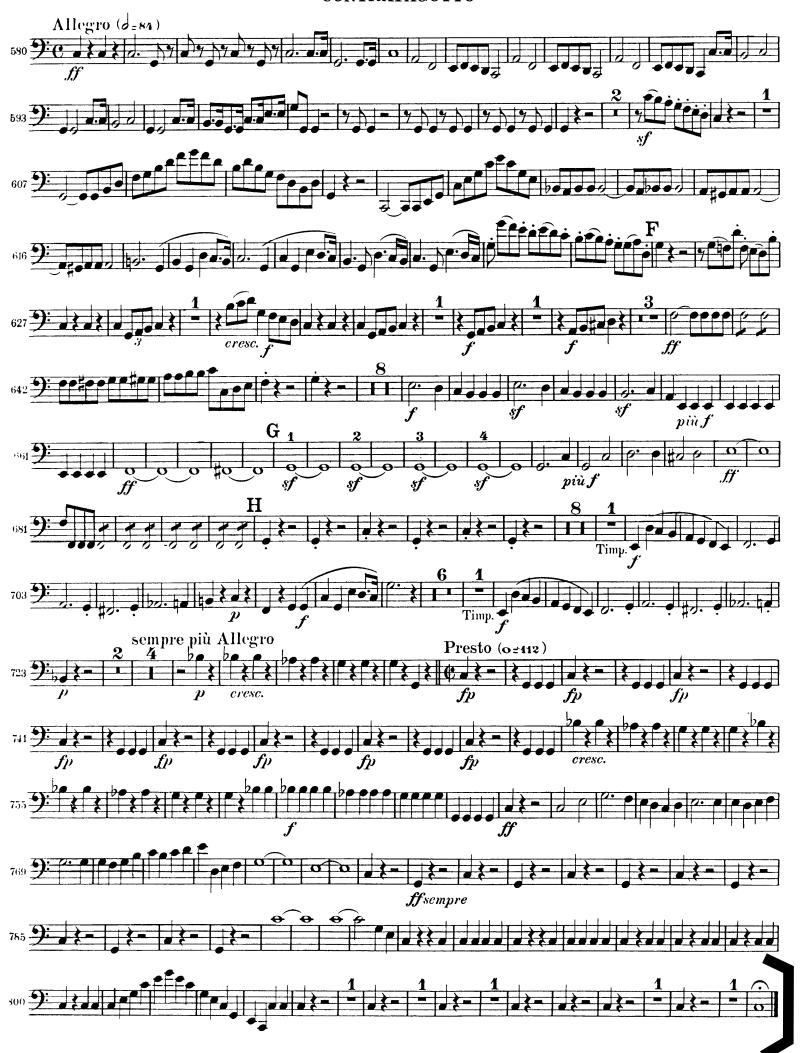

re l'Oye (Mother Goose)<br>Movement IV                                                            | 18 |
| RAVEL Piano Concerto for the Left Hand                                                                       | 19 |

#### II. GIUOCO DELLE COPPIE



## II. GIUOCO DELLE COPPIE



## II. GIUOCO DELLE COPPIE











# Die Hochzeit des Figaro







Rapsodie espagnole, I. Prélude à la nuit Maurice Ravel Très modéré J=66 Cadenza ad libitum très ralenti 1908 by Editions ARIMA Ltd und DURAND S. A. Editions Musicales, Paris. Mit Genehmigung der Verlage.

201

ILE PURSON

# TCHAIKOVSKY SYMPHONY 4





#### [Blank Page]

# Ludwig van Beethoven Symphony No. 5 in C Minor, Op. 67

#### CONTRAFAGOTTO

Allegro con brio tacet. Andante con moto tacet



# Beethoven — Symphony No. 5 CONTRAFAGOTTO



## Maurice Ravel Mother Goose Suite

#### CONTREBASSON

I, II, III - TACET

IV\_ Les entretiens de la Belle et de la Bête

Mouv<sup>t</sup> de Valse modéré 16 Clar. 10 2 C. BASSON SOLO **13** CONTREBASSON ppp Animez peu à peu 1er Mouvt C.BASSON SOLO Rall. Assez vif pppppp6 10 25

## CONCERTO

pour la main gauche

#### CONTRAFAGOTTO

MAURICE RAVEL