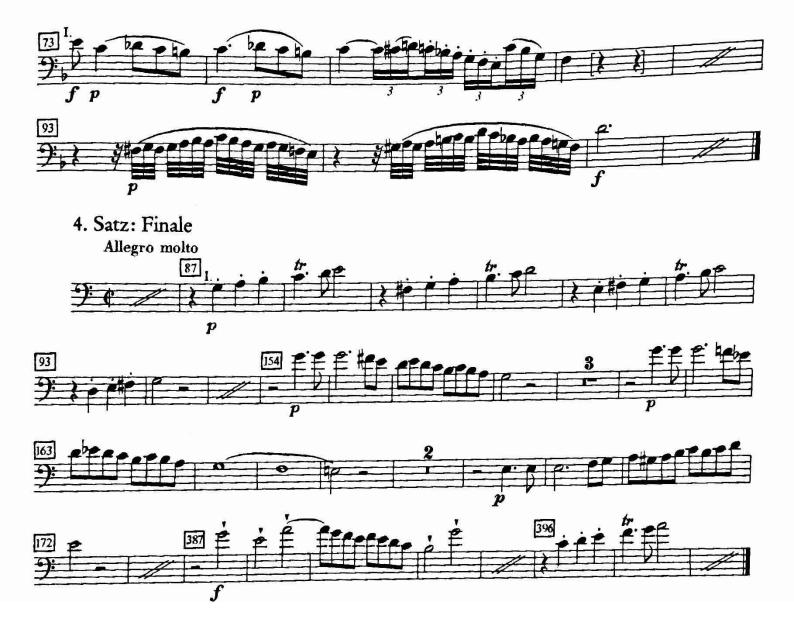

s II and IV (extracts as marked)                                       | 13 |
| TCHAIKOVSKY Symphony No 6, 'Pathétique' Movements I and IV (extracts as marked)                              | 14 |
| CONTRABASOON                                                                                                 |    |
| BEETHOVEN Symphony No 5<br>Movement IV (extract as marked)                                                   | 16 |
| RAVEL Ma mère l'Oye (Mother Goose)<br>Movement IV                                                            | 18 |
| RAVEL Piano Concerto for the Left Hand                                                                       | 19 |

#### II. GIUOCO DELLE COPPIE



## II. GIUOCO DELLE COPPIE



## II. GIUOCO DELLE COPPIE











# Die Hochzeit des Figaro







Rapsodie espagnole, I. Prélude à la nuit Maurice Ravel Très modéré J=66 Cadenza ad libitum très ralenti 1908 by Editions ARIMA Ltd und DURAND S. A. Editions Musicales, Paris. Mit Genehmigung der Verlage.

201

ILE PURSON

# TCHAIKOVSKY SYMPHONY 4





#### [Blank Page]

# Ludwig van Beethoven Symphony No. 5 in C Minor, Op. 67

#### CONTRAFAGOTTO

Allegro con brio tacet. Andante con moto tacet



# Beethoven — Symphony No. 5 CONTRAFAGOTTO



## Maurice Ravel Mother Goose Suite

#### CONTREBASSON

I, II, III - TACET

IV\_ Les entretiens de la Belle et de la Bête

Mouv<sup>t</sup> de Valse modéré 16 Clar. 10 2 C. BASSON SOLO **13** CONTREBASSON ppp Animez peu à peu 1er Mouvt C.BASSON SOLO Rall. Assez vif pppppp6 10 25

## CONCERTO

pour la main gauche

#### CONTRAFAGOTTO

MAURICE RAVEL